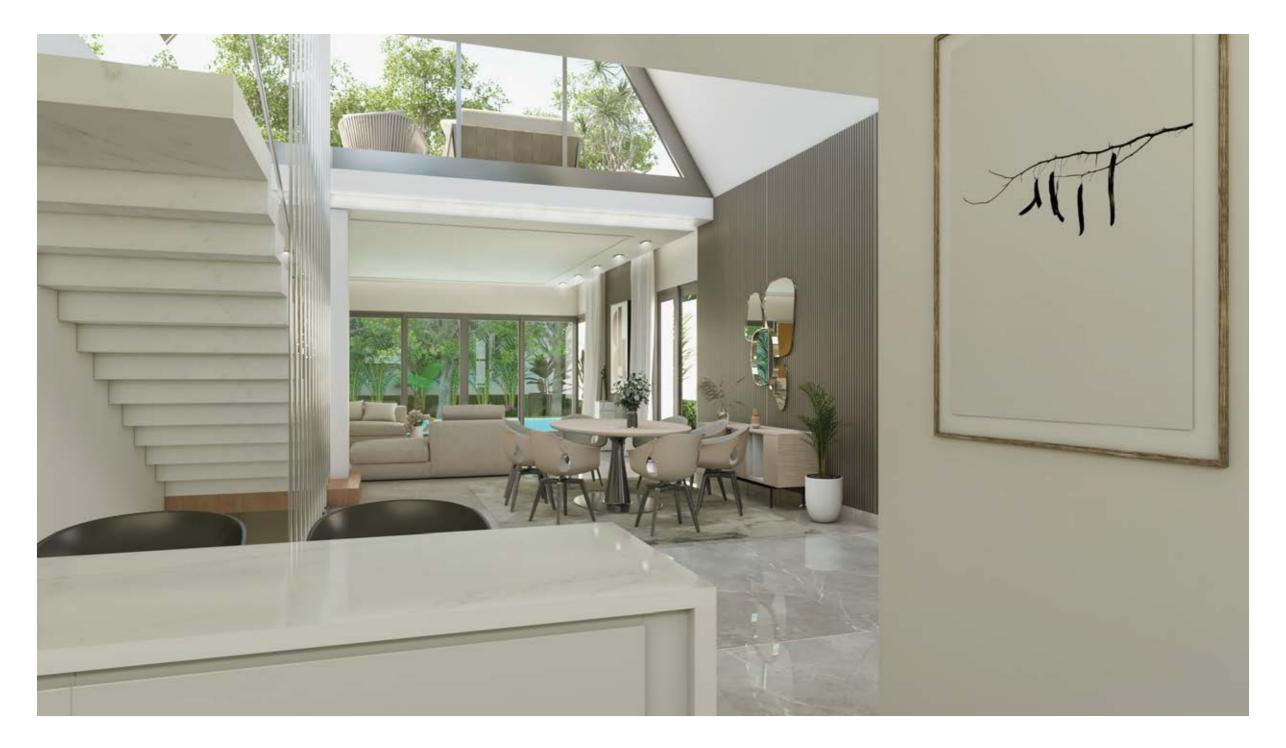

#### UNMATCHED OPEN HORIZON VIEWS FROM EVERY HOME

Luxury Modern Intertwined With Nature When our design experts created Novella's one-floor homes, it came with a story.

It's of blending nature with bold contemporary designs and the highest quality materials. Every villa possesses its own of green areas, which give a real serene atmosphere. The villas boast gorgeous double height ceilings that not only bring in ample light but also exceptional openness.

The roof terrace was complimented by an indoor area and WC. The villas also have a basement where the kitchen, maid's quarter and laundry room are located. Through this design, we've created spacious homes where privacy is essential but still everything is at reach. We've made the dream of an effortless and a low maintenance villa a reality.