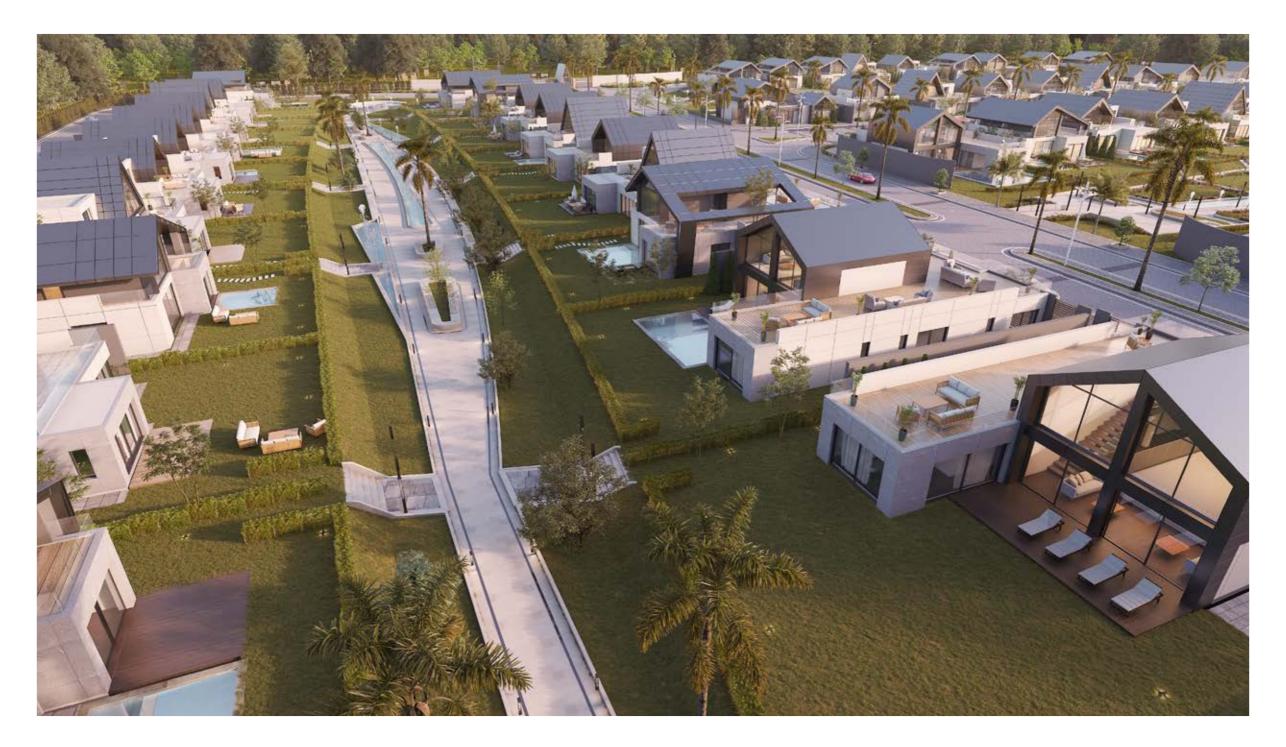

## NOVELLA LOCATION

- $\rightarrow$  IN FRONT OF BSE
- → 5 MINUTES FROM MALL OF ARABIA
- → 5 MINUTES FROM JUHAYNA SQUARE
- → 7 MINUTES FROM BEVERLY HILLS

Striving to provide a true sanctuary for homeowners, we placed only 62 standalone villas spread on 20 feddans of which 85% is landscaping. This ensures that each home has vast green areas and an outdoor forest like feel. It also keeps the air clean, surroundings quiet and the mind clear.

Novella is divided into 3 parks each with a different focal function giving owners a unique experience.

Novella offers 4 standalone villas types of one-floor villas each catering to every family's different needs and requirements.

The compound also offers water features, 2 gates and wide streets making getting around a breeze.

Novella has set the bar for luxury compounds that are still intimate and real.