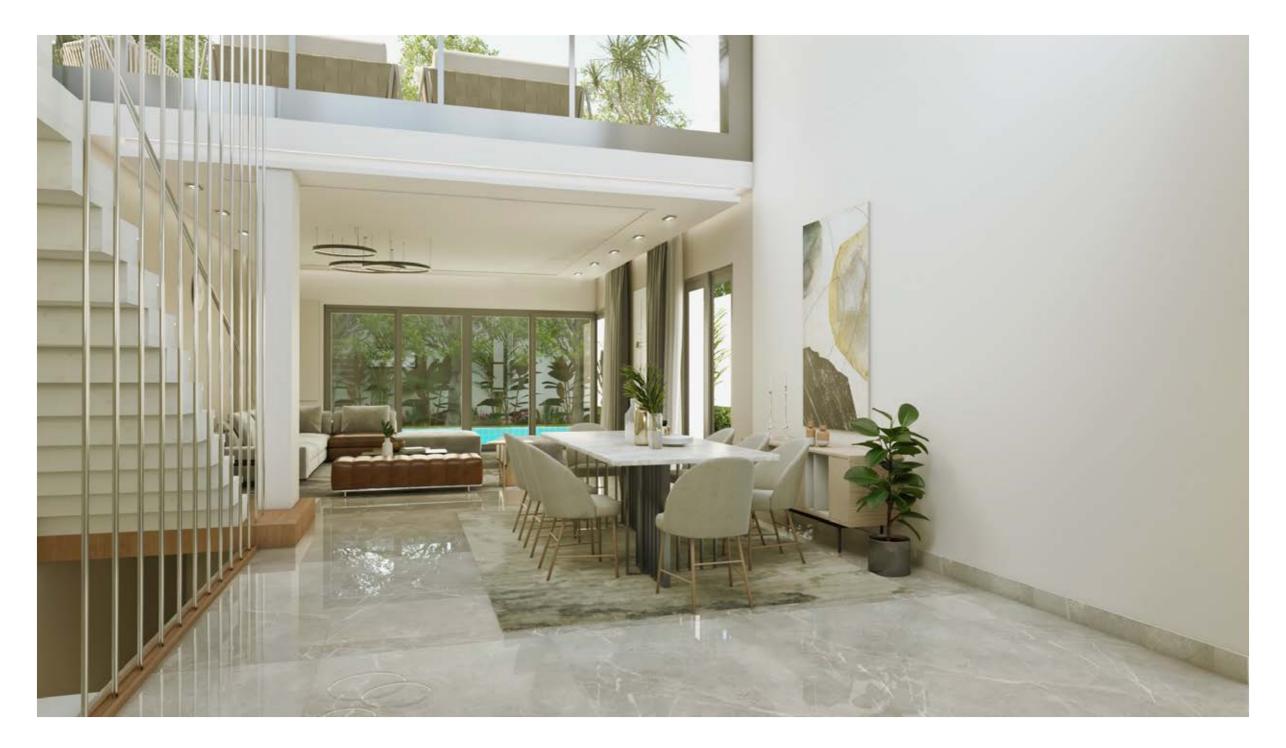

#### UNMATCHED OPEN HORIZON VIEWS FROM EVERY HOME

Luxury Modern Intertwined With Nature When our design experts created Novella's one-floor homes, it came with a story.

It's of blending nature with bold contemporary designs and the highest quality materials. Every villa possesses its own of green areas, which give a real serene atmosphere. The villas boast gorgeous double height ceilings that not only bring in ample light but also exceptional openness.

The roof terrace was complimented by an indoor area and WC. The villas also have a basement where the kitchen, maid's quarter and laundry room are located. Through this design, we've created spacious homes where privacy is essential but still everything is at reach. We've made the dream of an effortless and a low maintenance villa a reality.

The rewards of one-storey home living are countless. By exclusively offering one-storey homes, we have gifted you spectacular open views and peace of mind all within a cozy community.