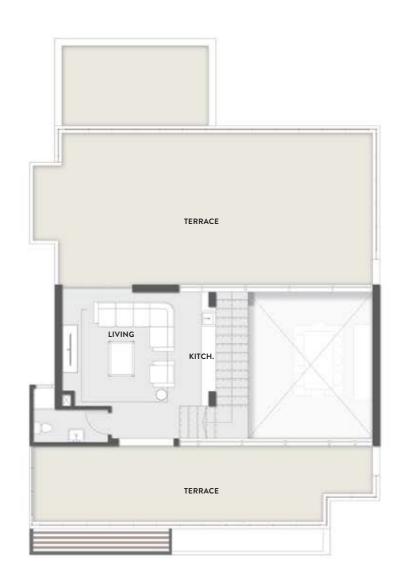

The roof terrace was complimented by an indoor area and WC. The villas also have a basement where the kitchen, maid's quarter and laundry room are located. Through this design, we've created spacious homes where privacy is essential but still everything is at reach. We've made the dream of an effortless and a low maintenance villa a reality.

## TYPE 1 ROOF FLOOR 100 M<sup>2</sup>

| Living Room | 4.50*8.15 |
|-------------|-----------|
| Toilet      | 2.90*1.85 |
| Kitchinette | 2.60*2.40 |

**ROOF TERRACE** 163.50 M<sup>2</sup>