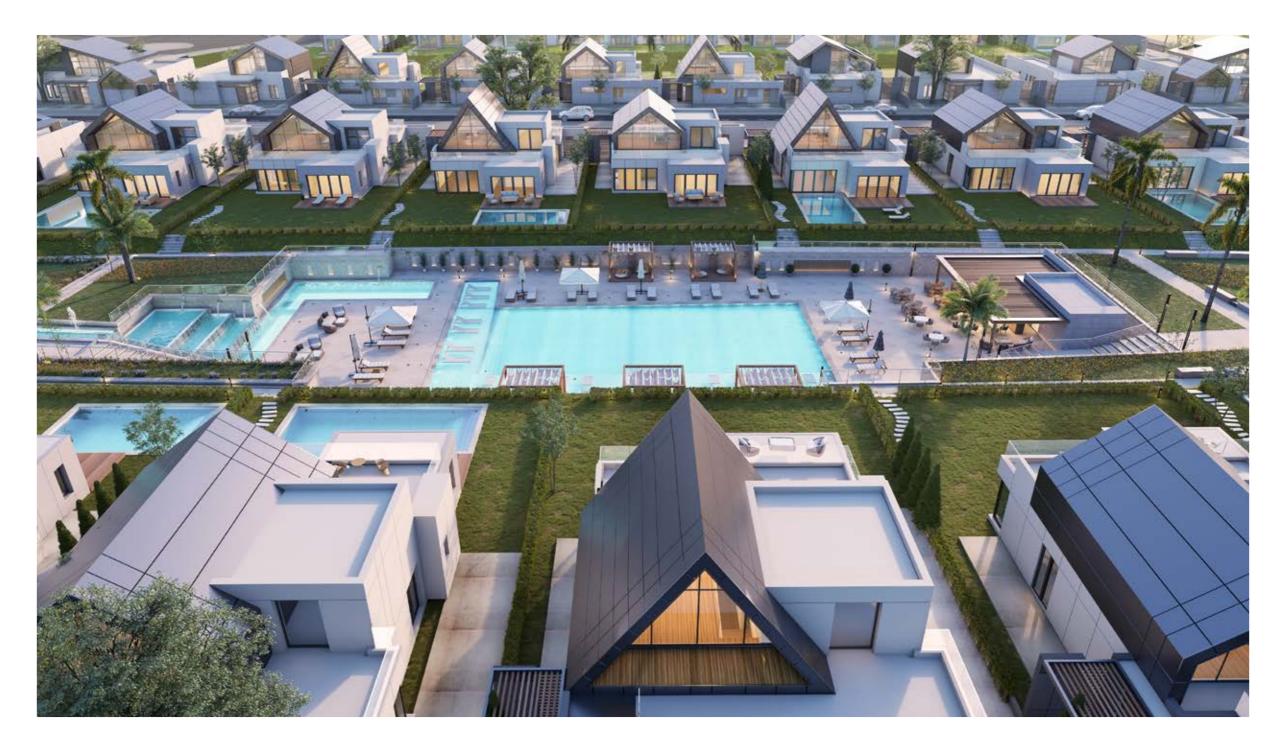

## NOVELLA LOCATION

- $\rightarrow$  IN FRONT OF BSE
- → 5 MINUTES FROM MALL OF ARABIA
- → 5 MINUTES FROM JUHAYNA SQUARE
- → 7 MINUTES FROM BEVERLY HILLS

Striving to provide a true sanctuary for homeowners, we placed only 62 standalone villas spread on 20 feddans of which 85% is landscaping. This ensures that each home has vast green areas and an outdoor forest like feel. It also keeps the air clean, surroundings quiet and the mind clear.

Novella is divided into 3 parks each with a different focal function giving owners a unique experience.

Novella offers 4 standalone villas types of one-floor villas each catering to every family's different needs and requirements.

The compound also offers water features, 2 gates and wide streets making getting around a breeze.

Novella has set the bar for luxury compounds that are still intimate and real.

## NOVELLA MASTER PLAN

62 STANDALONE VILLAS

**3 PARKS** 

WATER FEATURES IN EVERY PARK

INSIDE THE NOVELLA PARKS 3 PARKS, 3 UNIQUE EXPERIENCES