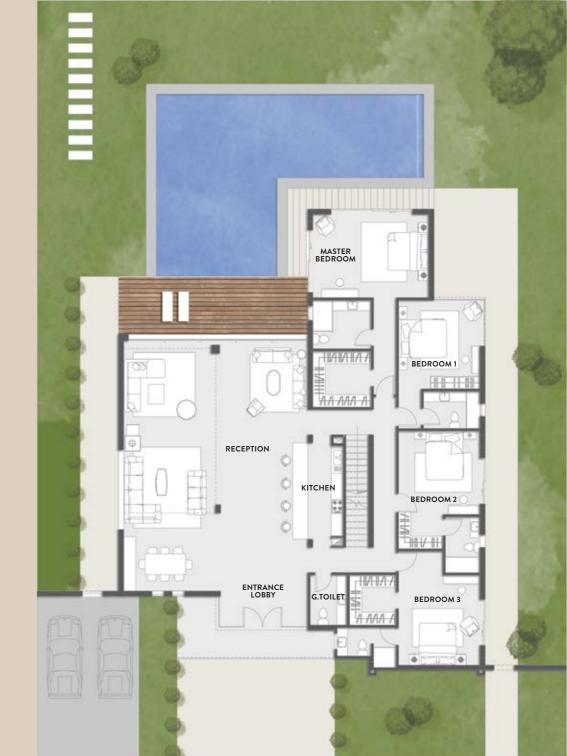

## TYPE 1

 BUA
 473 M²

 LAND PLOT
 908 - 1,065 M²

NO. OF ROOMS 4

## TYPE 1 GROUND FLOOR 300 M<sup>2</sup>

| Reception      | 115       |
|----------------|-----------|
| Guest toilet   | 2.40*1.80 |
| Kitchen        | 5.40*2.55 |
| Master Bedroom | 5.70*4.00 |
| Dressing       | 2.90*2.70 |
| Toilet         | 2.90*2.35 |
| Bedroom 1      | 4.20*4.25 |
| Toilet         | 2.80*1.80 |
| Bedroom 2      | 4.00*4.00 |
| Dressing       | 2.20*1.65 |
| Toilet         | 2.70*1.70 |
| Bedroom 3      | 5.45*4.15 |
| Dressing       | 2.30*2.40 |
| Toilet         | 2.90*1.90 |