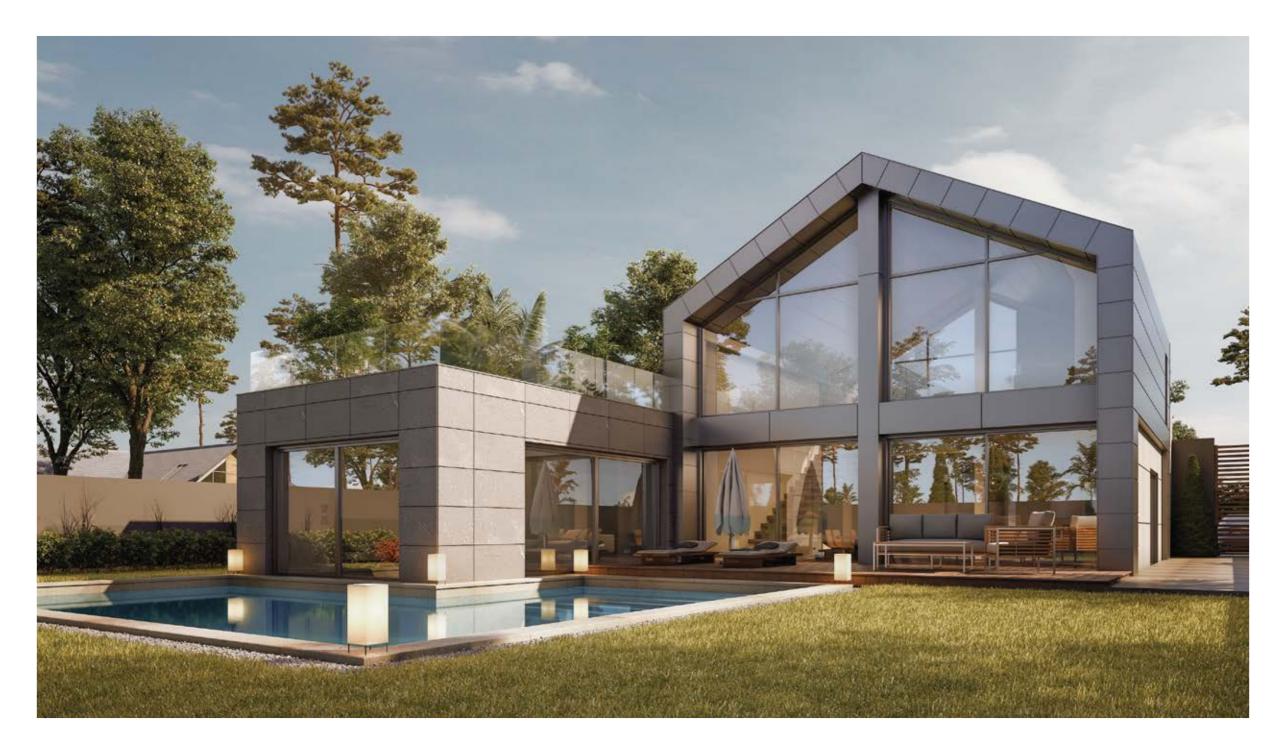

#### UNMATCHED OPEN HORIZON VIEWS FROM EVERY HOME

Luxury Modern Intertwined With Nature When our design experts created Novella's one-floor homes, it came with a story.

It's of blending nature with bold contemporary designs and the highest quality materials. Every villa possesses its own of green areas, which give a real serene atmosphere. The villas boast gorgeous double height ceilings that not only bring in ample light but also exceptional openness.

The roof terrace was complimented by an indoor area and WC. The villas also have a basement where the kitchen, maid's quarter and laundry room are located. Through this design, we've created spacious homes where privacy is essential but still everything is at reach. We've made the dream of an effortless and a low maintenance villa a reality.

The rewards of one-storey home living are countless. By exclusively offering one-storey homes, we have gifted you spectacular open views and peace of mind all within a cozy community.