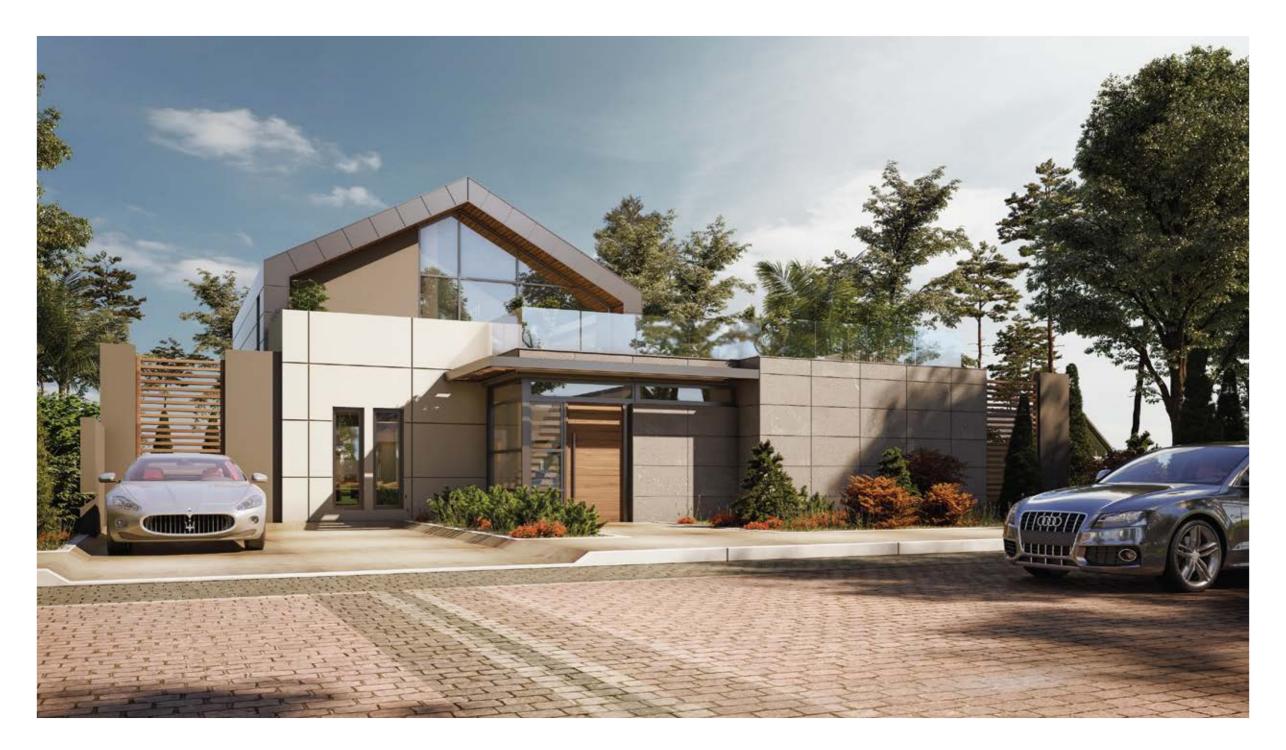

#### UNMATCHED OPEN HORIZON VIEWS FROM EVERY HOME

Luxury Modern Intertwined With Nature When our design experts created Novella's one-floor homes, it came with a story.

It's of blending nature with bold contemporary designs and the highest quality materials. Every villa possesses its own of green areas, which give a real serene atmosphere. The villas boast gorgeous double height ceilings that not only bring in ample light but also exceptional openness.

### NOVELLA VILLA TYPES

We've developed 4 standalone villas to suit you and your family's needs. All villas are one-storey with double height ceilings and a basement that includes all the amenities. Also, each home has 2 parking spots and customizable amenities.

A luxury standalone villa fit to your liking.