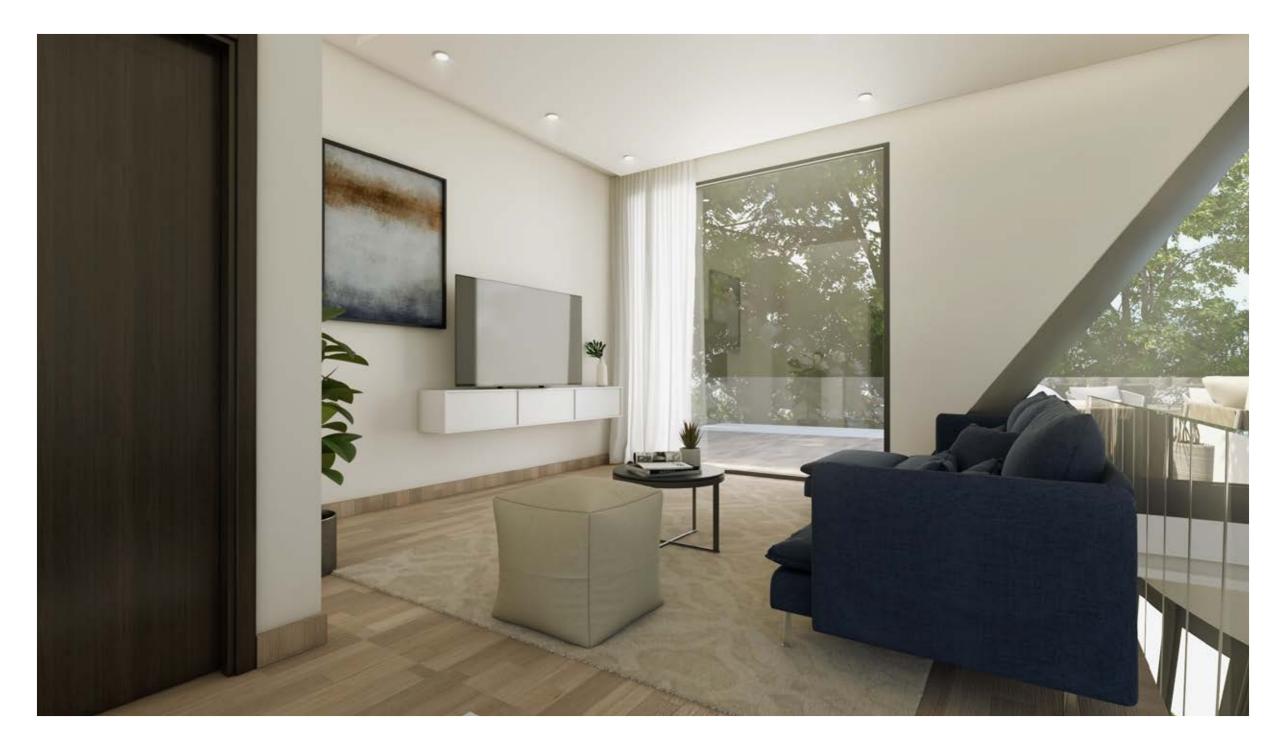

#### UNMATCHED OPEN HORIZON VIEWS FROM EVERY HOME

Luxury Modern Intertwined With Nature When our design experts created Novella's one-floor homes, it came with a story.

It's of blending nature with bold contemporary designs and the highest quality materials. Every villa possesses its own of green areas, which give a real serene atmosphere. The villas boast gorgeous double height ceilings that not only bring in ample light but also exceptional openness.

The roof terrace was complimented by an indoor area and WC. The villas also have a basement where the kitchen, maid's quarter and laundry room are located. Through this design, we've created spacious homes where privacy is essential but still everything is at reach. We've made the dream of an effortless and a low maintenance villa a reality.