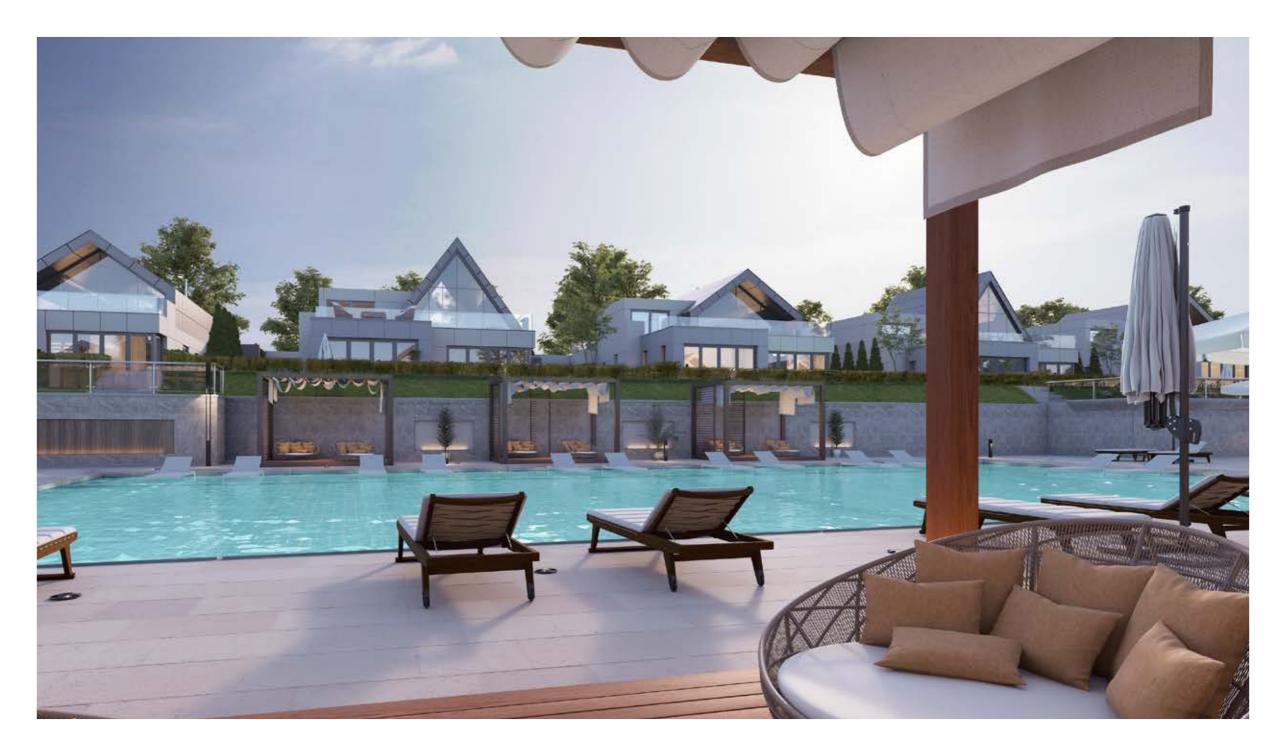

#### CHILL PARK

- → HALF OLYMPIC POOL
- $\rightarrow$  OPEN AIR RETAURANT

## RECONNECT AND RELISH THE MOMENTS

Chill park is the place where you reconnect with yourself and others. It holds the gathering up that sits on 2,000 meters. Complete with a 12x25 infinity pool that is 3-4 meters lower than surrounding homes, which guarantees privacy for all. Taking a swim and relaxing by the pool will be one of your daily pleasures.

We created the gathering up area with social connections at the center. Creating a space where stories are shared and moments are cherished.