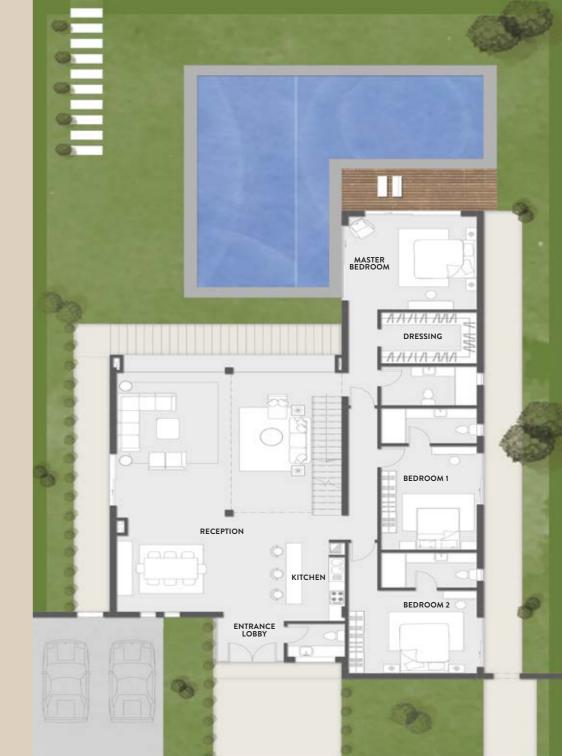

## TYPE 1

 BUA
 473 M²

 LAND PLOT
 908 - 1,065 M²

NO. OF ROOMS 4

## TYPE 1 GROUND FLOOR 300 M<sup>2</sup>

| Reception      | 115       |
|----------------|-----------|
| Guest toilet   | 2.40*1.80 |
| Kitchen        | 5.40*2.55 |
| Master Bedroom | 5.70*4.00 |
| Dressing       | 2.90*2.70 |
| Toilet         | 2.90*2.35 |
| Bedroom 1      | 4.20*4.25 |
| Toilet         | 2.80*1.80 |
| Bedroom 2      | 4.00*4.00 |
| Dressing       | 2.20*1.65 |
| Toilet         | 2.70*1.70 |
| Bedroom 3      | 5.45*4.15 |
| Dressing       | 2.30*2.40 |
| Toilet         | 2.90*1.90 |