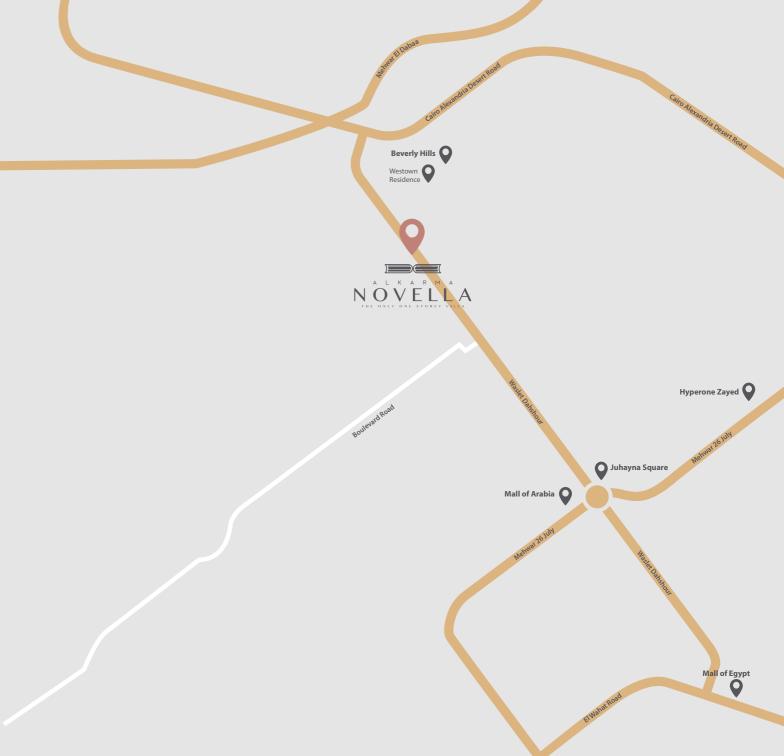

## NOVELLA LOCATION

- $\rightarrow$  IN FRONT OF BSE
- → 5 MINUTES FROM MALL OF ARABIA
- → 5 MINUTES FROM JUHAYNA SQUARE
- → 7 MINUTES FROM BEVERLY HILLS

Striving to provide a true sanctuary for homeowners, we placed only 62 standalone villas spread on 20 feddans of which 85% is landscaping. This ensures that each home has vast green areas and an outdoor forest like feel. It also keeps the air clean, surroundings quiet and the mind clear.

Novella is divided into 3 parks each with a different focal function giving owners a unique experience.

Novella offers 4 standalone villas types of one-floor villas each catering to every family's different needs and requirements.

The compound also offers water features, 2 gates and wide streets making getting around a breeze.

Novella has set the bar for luxury compounds that are still intimate and real.