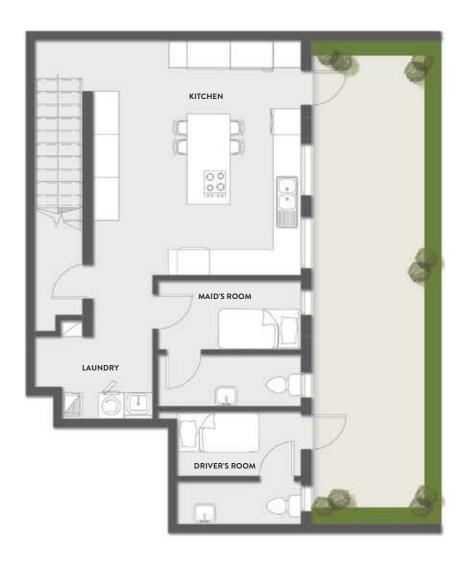

#### **TYPE 1** BASEMENT **73.00** M<sup>2</sup>

| Kitchen       | 6.30*6.60 |
|---------------|-----------|
| Laundry room  | 1.50*3.40 |
| Maid's room   | 3.00*2.95 |
| Driver's room | 2.95*2.95 |

The roof terrace was complimented by an indoor area and WC. The villas also have a basement where the kitchen, maid's quarter and laundry room are located. Through this design, we've created spacious homes where privacy is essential but still everything is at reach. We've made the dream of an effortless and a low maintenance villa a reality.