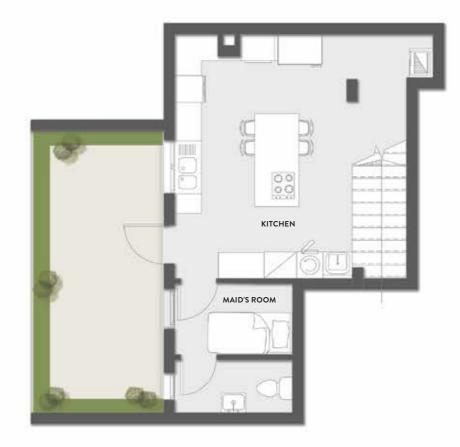

The roof terrace was complimented by an indoor area and WC. The villas also have a basement where the kitchen, maid's quarter and laundry room are located. Through this design, we've created spacious homes where privacy is essential but still everything is at reach. We've made the dream of an effortless and a low maintenance villa a reality.

#### **TYPE 1** BASEMENT **73.00** M<sup>2</sup>

| Kitchen       | 6.30*6.60 |
|---------------|-----------|
| Laundry room  | 1.50*3.40 |
| Maid's room   | 3.00*2.95 |
| Driver's room | 2.95*2.95 |