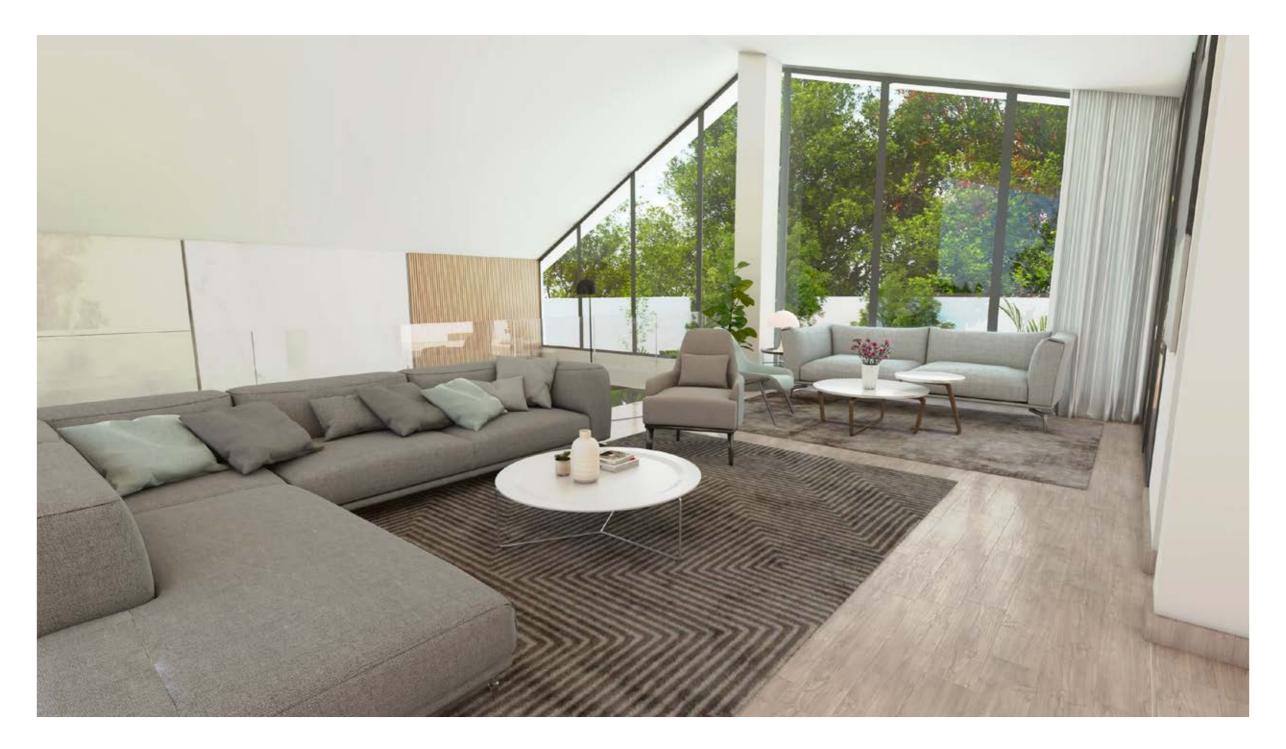

#### UNMATCHED OPEN HORIZON VIEWS FROM EVERY HOME

Luxury Modern Intertwined With Nature When our design experts created Novella's one-floor homes, it came with a story.

It's of blending nature with bold contemporary designs and the highest quality materials. Every villa possesses its own of green areas, which give a real serene atmosphere. The villas boast gorgeous double height ceilings that not only bring in ample light but also exceptional openness.

The roof terrace was complimented by an indoor area and WC. The villas also have a basement where the kitchen, maid's quarter and laundry room are located. Through this design, we've created spacious homes where privacy is essential but still everything is at reach. We've made the dream of an effortless and a low maintenance villa a reality.