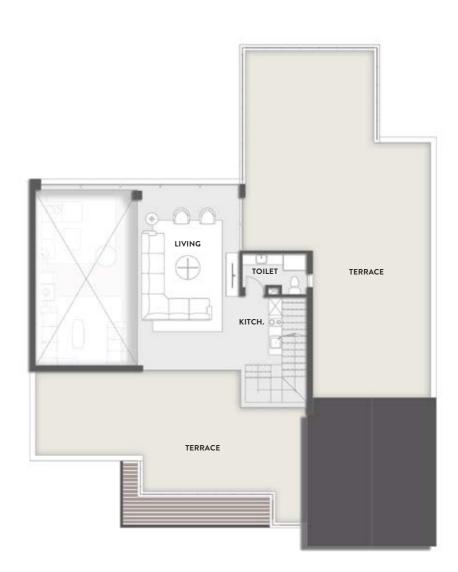

## TYPE 1 ROOF FLOOR 100 M<sup>2</sup>

| Living Room | 4.50*8.15 |
|-------------|-----------|
| Toilet      | 2.90*1.85 |
| Kitchinette | 2.60*2.40 |

**ROOF TERRACE** 163.50 M<sup>2</sup>

#### **TYPE 1** BASEMENT **73.00** M<sup>2</sup>

| Kitchen       | 6.30*6.60 |
|---------------|-----------|
| Laundry room  | 1.50*3.40 |
| Maid's room   | 3.00*2.95 |
| Driver's room | 2.95*2.95 |

#### ROOF TERRACE 118.50 M<sup>2</sup>