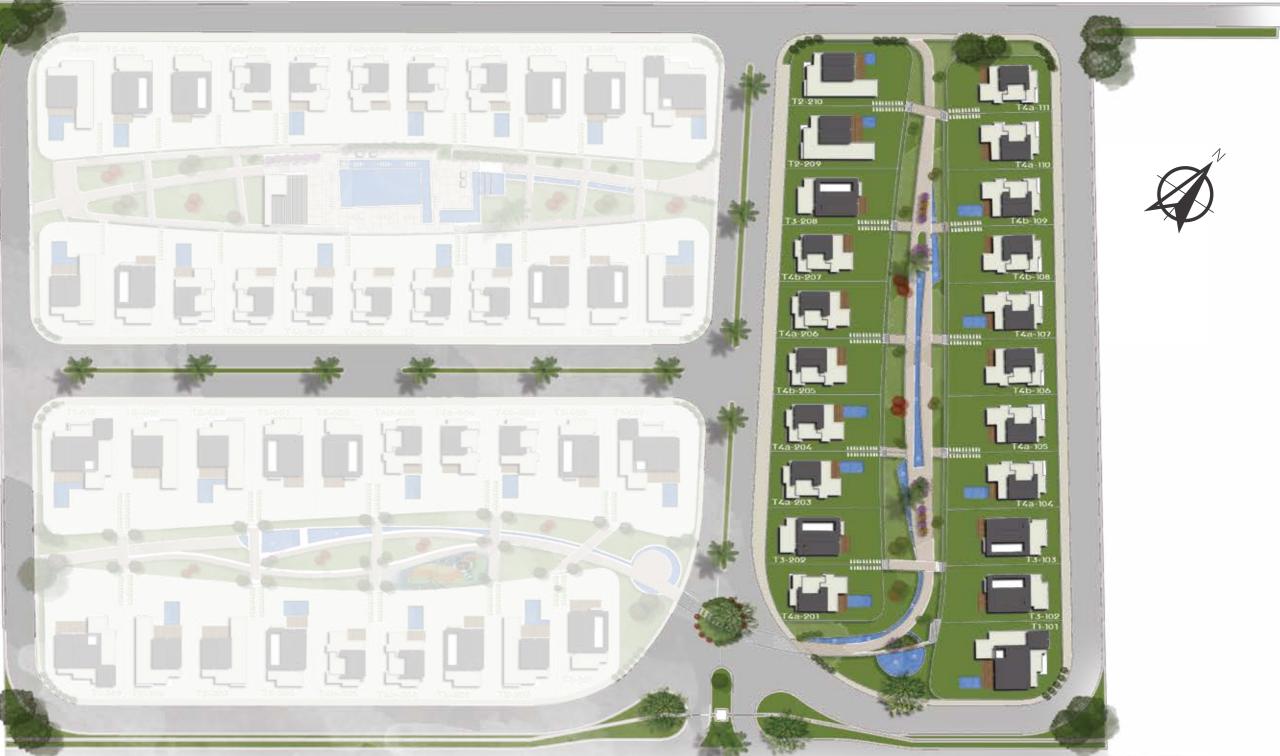

### NOVELLA MASTER PLAN

## NOVELLA MASTER PLAN

62 STANDALONE VILLAS

**3 PARKS** 

WATER FEATURES IN EVERY PARK

INSIDE THE NOVELLA PARKS 3 PARKS, 3 UNIQUE EXPERIENCES

Novella is divided into 3 parks each with a different focal function giving owners a unique experience.

Novella offers 4 standalone villas types of one-floor villas each catering to every family's different needs and requirements.