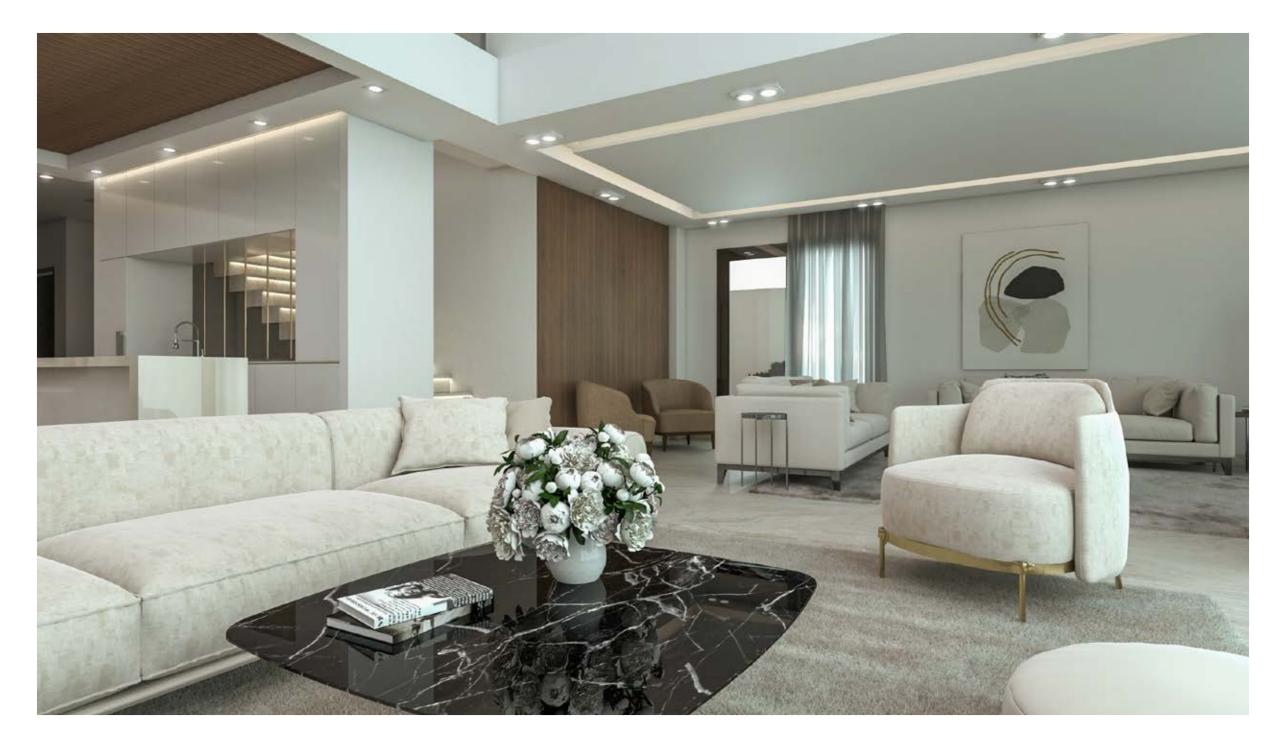

#### UNMATCHED OPEN HORIZON VIEWS FROM EVERY HOME

Luxury Modern Intertwined With Nature When our design experts created Novella's one-floor homes, it came with a story.

It's of blending nature with bold contemporary designs and the highest quality materials. Every villa possesses its own of green areas, which give a real serene atmosphere. The villas boast gorgeous double height ceilings that not only bring in ample light but also exceptional openness.

The roof terrace was complimented by an indoor area and WC. The villas also have a basement where the kitchen, maid's quarter and laundry room are located. Through this design, we've created spacious homes where privacy is essential but still everything is at reach. We've made the dream of an effortless and a low maintenance villa a reality.