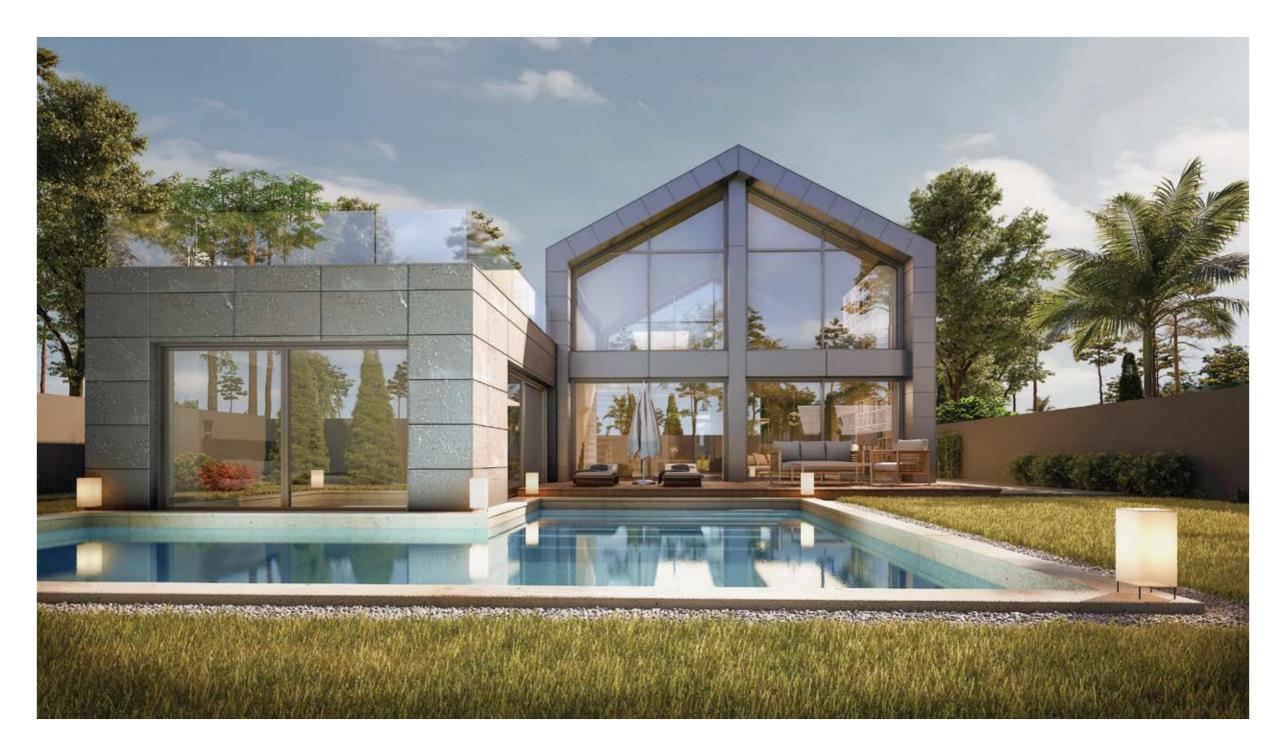

#### UNMATCHED OPEN HORIZON VIEWS FROM EVERY HOME

Luxury Modern Intertwined With Nature When our design experts created Novella's one-floor homes, it came with a story.

It's of blending nature with bold contemporary designs and the highest quality materials. Every villa possesses its own of green areas, which give a real serene atmosphere. The villas boast gorgeous double height ceilings that not only bring in ample light but also exceptional openness.

The roof terrace was complimented by an indoor area and WC. The villas also have a basement where the kitchen, maid's quarter and laundry room are located. Through this design, we've created spacious homes where privacy is essential but still everything is at reach. We've made the dream of an effortless and a low maintenance villa a reality.

The rewards of one-storey home living are countless. By exclusively offering one-storey homes, we have gifted you spectacular open views and peace of mind all within a cozy community.