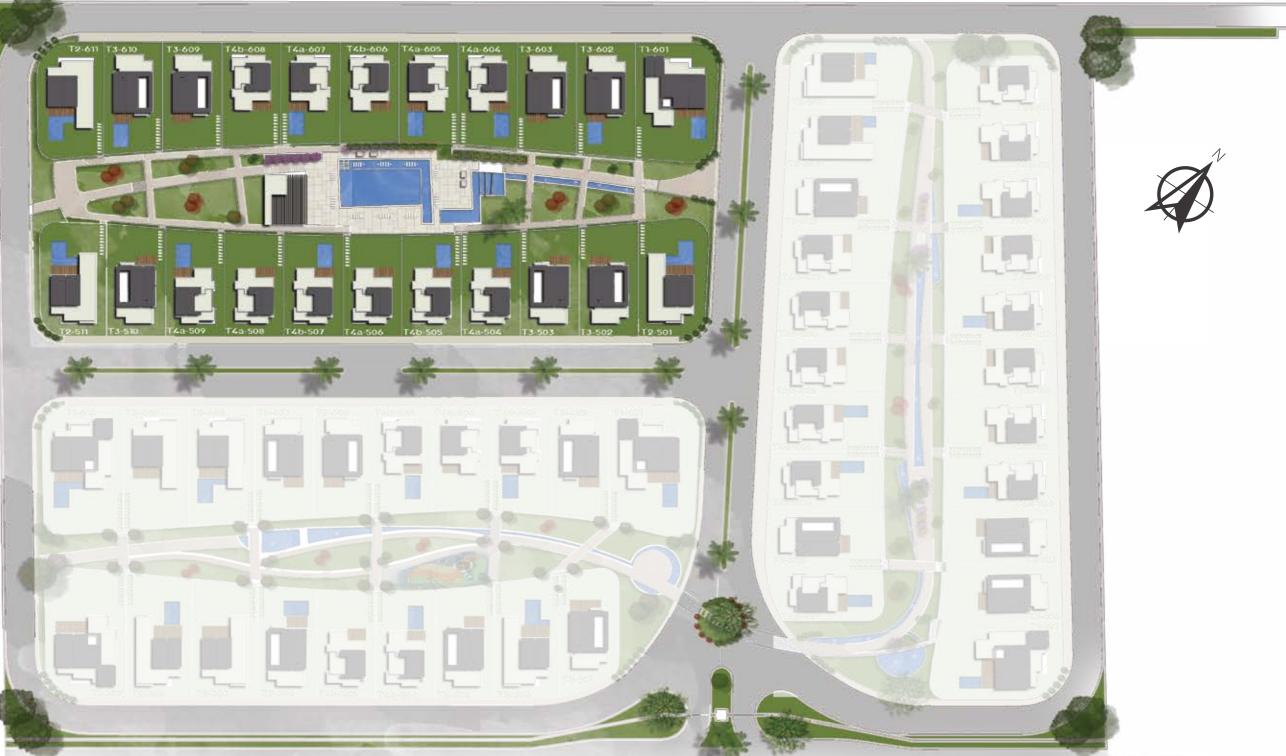

### NOVELLA MASTER PLAN

## NOVELLA MASTER PLAN

62 STANDALONE VILLAS

**3 PARKS** 

WATER FEATURES IN EVERY PARK

INSIDE THE NOVELLA PARKS 3 PARKS, 3 UNIQUE EXPERIENCES