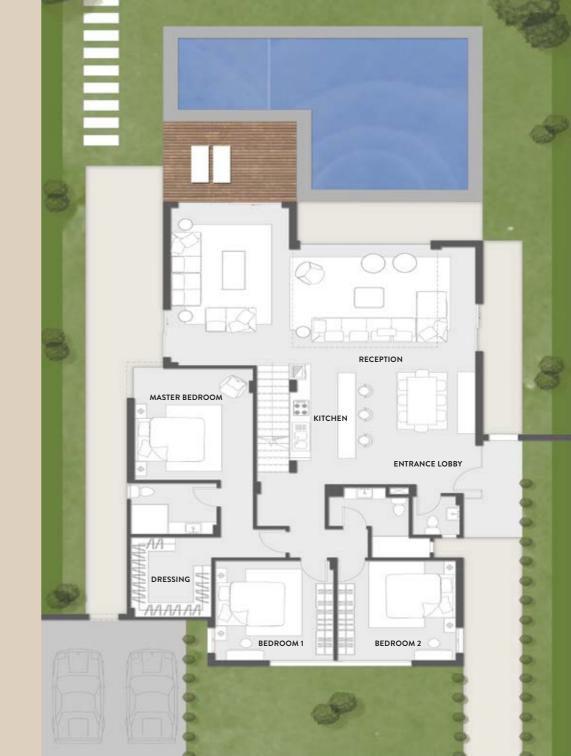

## TYPE 1

 BUA
 473 M²

 LAND PLOT
 908 - 1,065 M²

NO. OF ROOMS 4

## TYPE 1 GROUND FLOOR 300 M<sup>2</sup>

| Reception      | 115       |
|----------------|-----------|
| Guest toilet   | 2.40*1.80 |
| Kitchen        | 5.40*2.55 |
| Master Bedroom | 5.70*4.00 |
| Dressing       | 2.90*2.70 |
| Toilet         | 2.90*2.35 |
| Bedroom 1      | 4.20*4.25 |
| Toilet         | 2.80*1.80 |
| Bedroom 2      | 4.00*4.00 |
| Dressing       | 2.20*1.65 |
| Toilet         | 2.70*1.70 |
| Bedroom 3      | 5.45*4.15 |
| Dressing       | 2.30*2.40 |
| Toilet         | 2.90*1.90 |