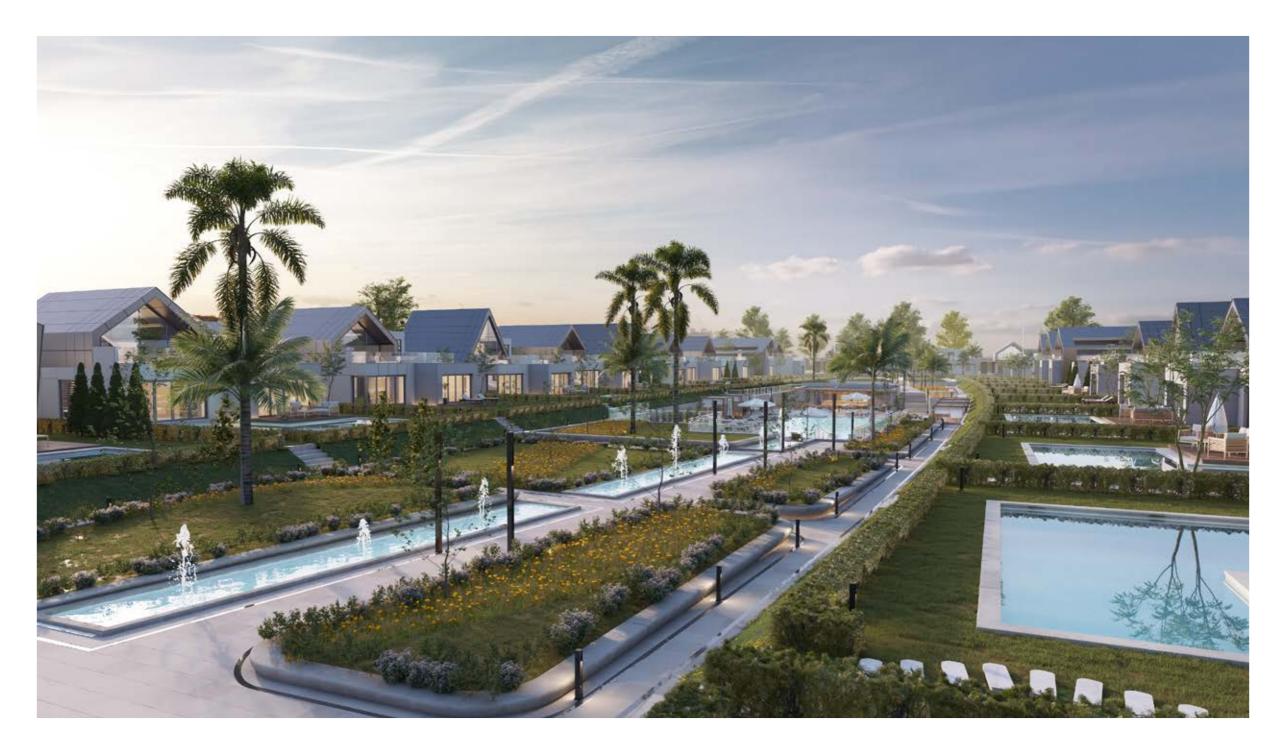

## NOVELLA LOCATION

- $\rightarrow$  IN FRONT OF BSE
- → 5 MINUTES FROM MALL OF ARABIA
- → 5 MINUTES FROM JUHAYNA SQUARE
- → 7 MINUTES FROM BEVERLY HILLS

Striving to provide a true sanctuary for homeowners, we placed only 62 standalone villas spread on 20 feddans of which 85% is landscaping. This ensures that each home has vast green areas and an outdoor forest like feel. It also keeps the air clean, surroundings quiet and the mind clear.

Novella is divided into 3 parks each with a different focal function giving owners a unique experience.

Novella offers 4 standalone villas types of one-floor villas each catering to every family's different needs and requirements.

The compound also offers water features, 2 gates and wide streets making getting around a breeze.

Novella has set the bar for luxury compounds that are still intimate and real.