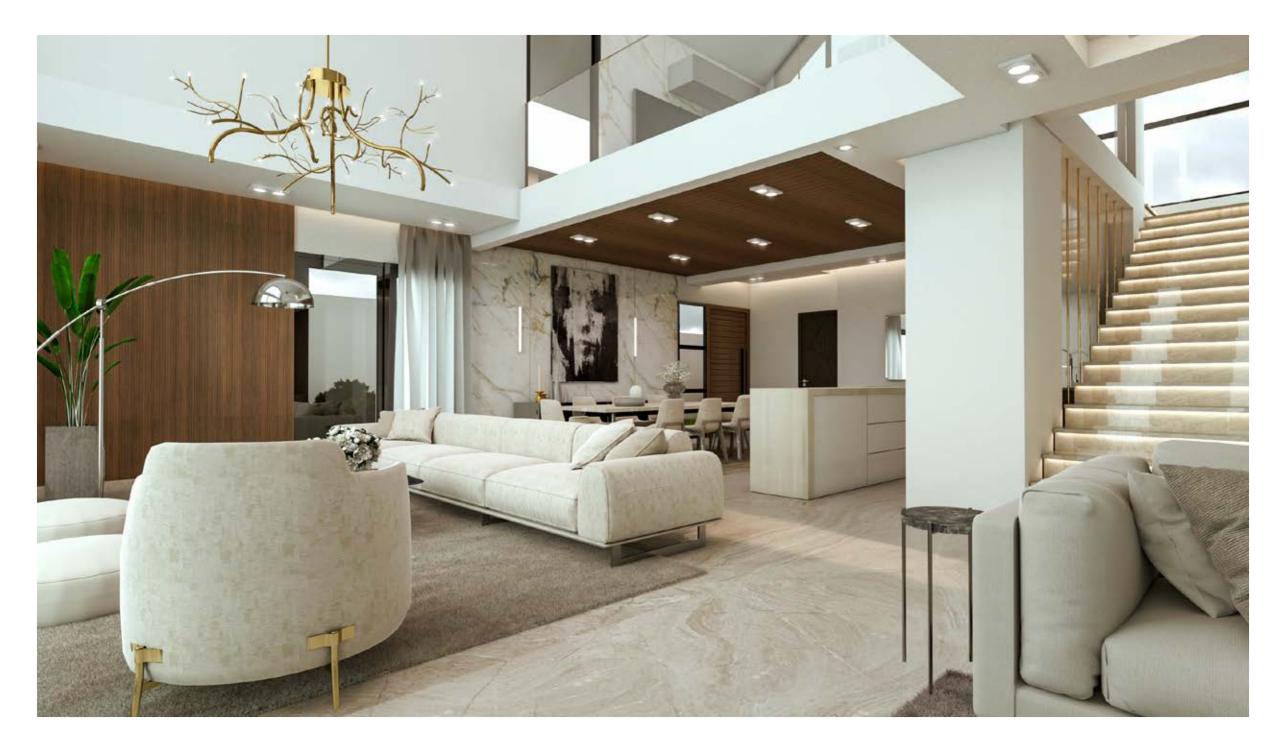

#### UNMATCHED OPEN HORIZON VIEWS FROM EVERY HOME

Luxury Modern Intertwined With Nature When our design experts created Novella's one-floor homes, it came with a story.

It's of blending nature with bold contemporary designs and the highest quality materials. Every villa possesses its own of green areas, which give a real serene atmosphere. The villas boast gorgeous double height ceilings that not only bring in ample light but also exceptional openness.

The roof terrace was complimented by an indoor area and WC. The villas also have a basement where the kitchen, maid's quarter and laundry room are located. Through this design, we've created spacious homes where privacy is essential but still everything is at reach. We've made the dream of an effortless and a low maintenance villa a reality.