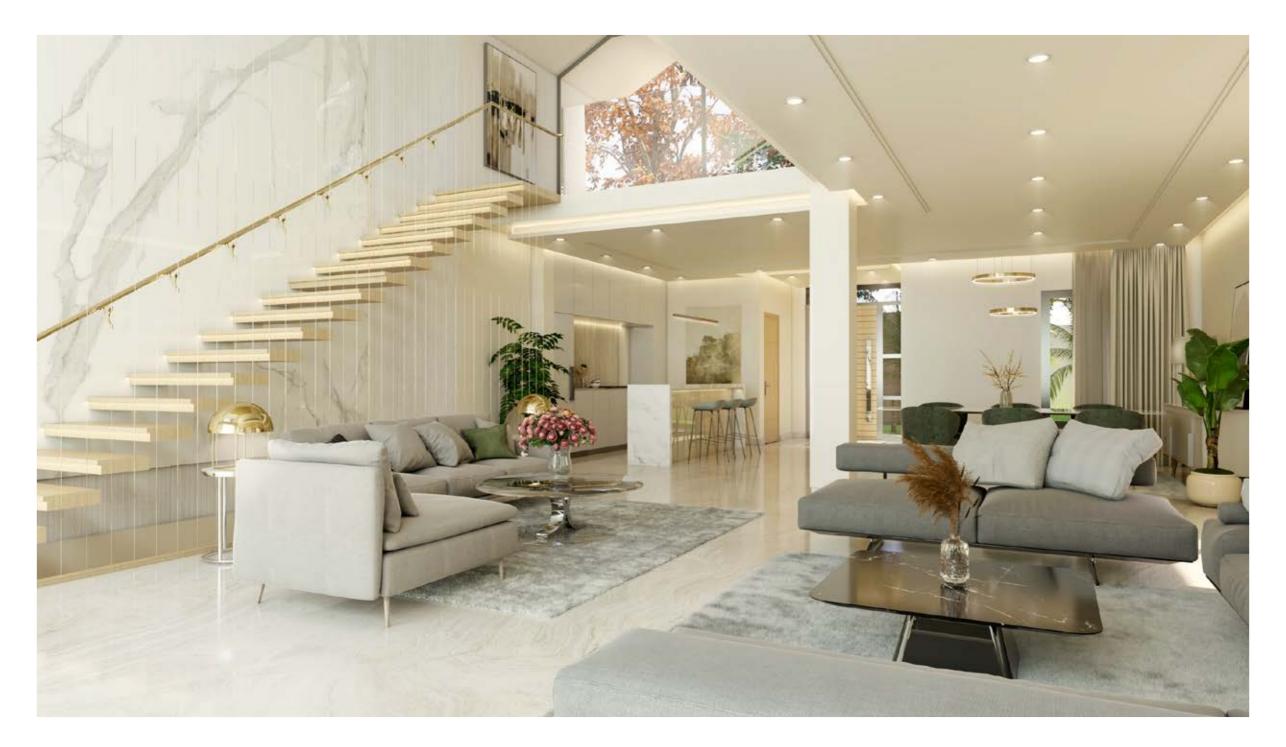

#### UNMATCHED OPEN HORIZON VIEWS FROM EVERY HOME

Luxury Modern Intertwined With Nature When our design experts created Novella's one-floor homes, it came with a story.

It's of blending nature with bold contemporary designs and the highest quality materials. Every villa possesses its own of green areas, which give a real serene atmosphere. The villas boast gorgeous double height ceilings that not only bring in ample light but also exceptional openness.

The roof terrace was complimented by an indoor area and WC. The villas also have a basement where the kitchen, maid's quarter and laundry room are located. Through this design, we've created spacious homes where privacy is essential but still everything is at reach. We've made the dream of an effortless and a low maintenance villa a reality.