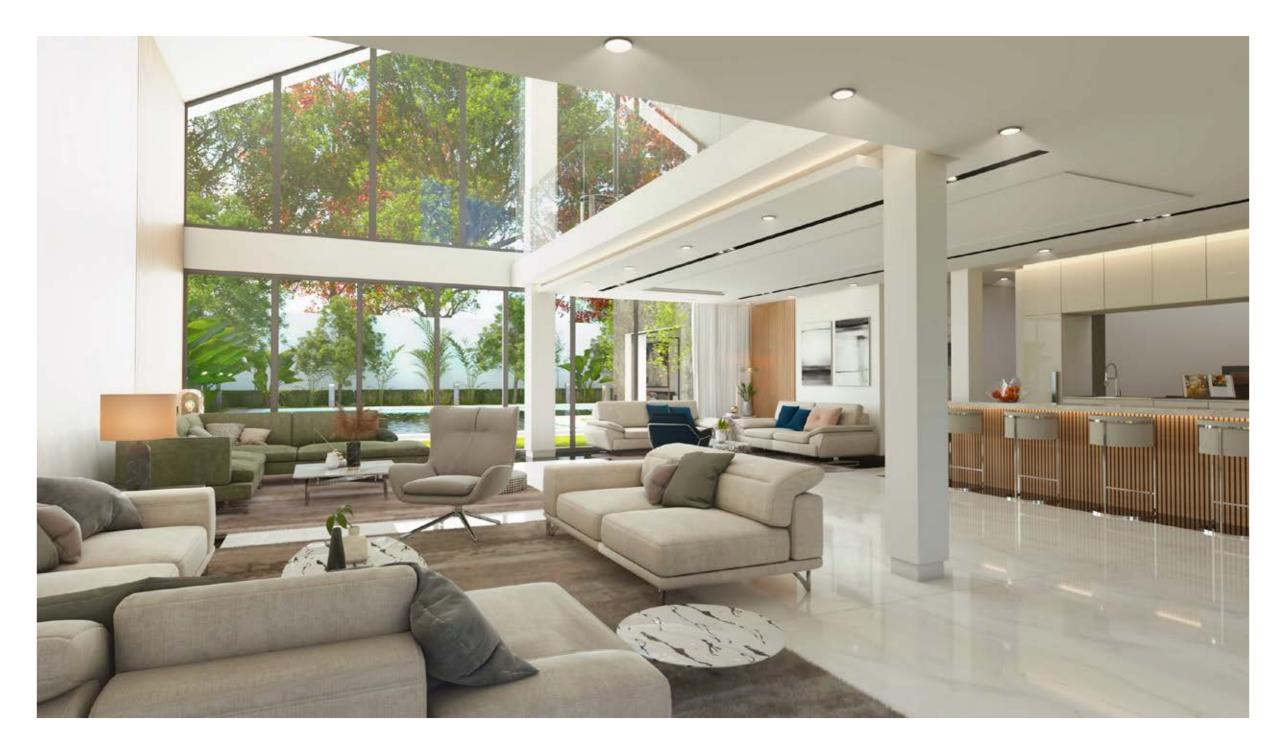

#### UNMATCHED OPEN HORIZON VIEWS FROM EVERY HOME

Luxury Modern Intertwined With Nature When our design experts created Novella's one-floor homes, it came with a story.

It's of blending nature with bold contemporary designs and the highest quality materials. Every villa possesses its own of green areas, which give a real serene atmosphere. The villas boast gorgeous double height ceilings that not only bring in ample light but also exceptional openness.

The rewards of one-storey home living are countless. By exclusively offering one-storey homes, we have gifted you spectacular open views and peace of mind all within a cozy community.