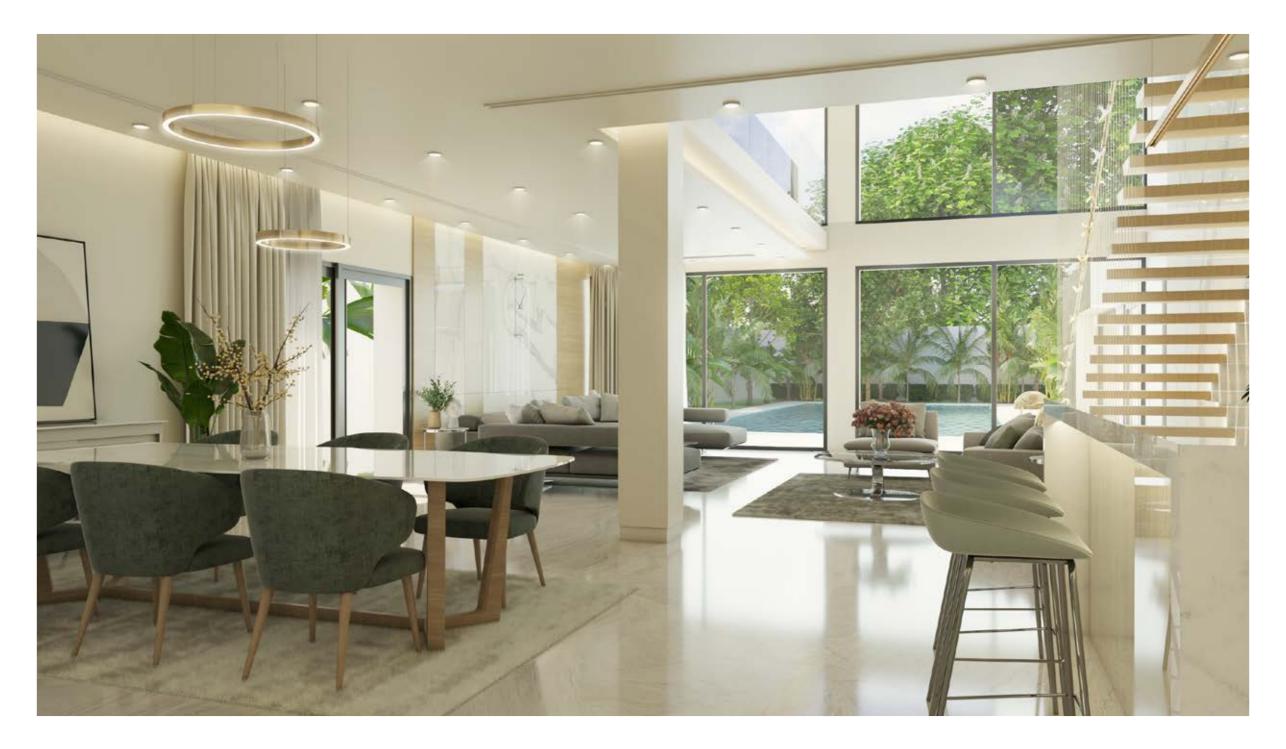

#### UNMATCHED OPEN HORIZON VIEWS FROM EVERY HOME

Luxury Modern Intertwined With Nature When our design experts created Novella's one-floor homes, it came with a story.

It's of blending nature with bold contemporary designs and the highest quality materials. Every villa possesses its own of green areas, which give a real serene atmosphere. The villas boast gorgeous double height ceilings that not only bring in ample light but also exceptional openness.

The roof terrace was complimented by an indoor area and WC. The villas also have a basement where the kitchen, maid's quarter and laundry room are located. Through this design, we've created spacious homes where privacy is essential but still everything is at reach. We've made the dream of an effortless and a low maintenance villa a reality.