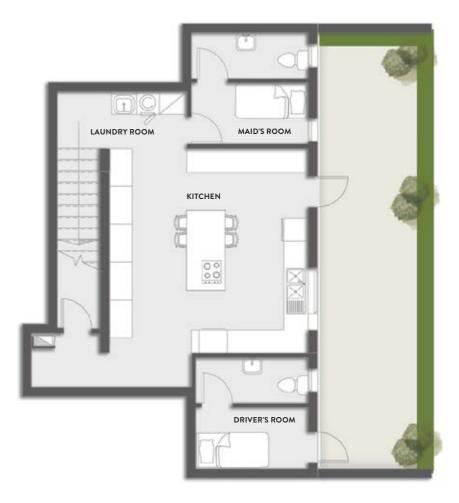

#### **TYPE 1** BASEMENT **73.00** M<sup>2</sup>

| Kitchen       | 6.30*6.60 |
|---------------|-----------|
| Laundry room  | 1.50*3.40 |
| Maid's room   | 3.00*2.95 |
| Driver's room | 2.95*2.95 |

The roof terrace was complimented by an indoor area and WC. The villas also have a basement where the kitchen, maid's quarter and laundry room are located. Through this design, we've created spacious homes where privacy is essential but still everything is at reach. We've made the dream of an effortless and a low maintenance villa a reality.