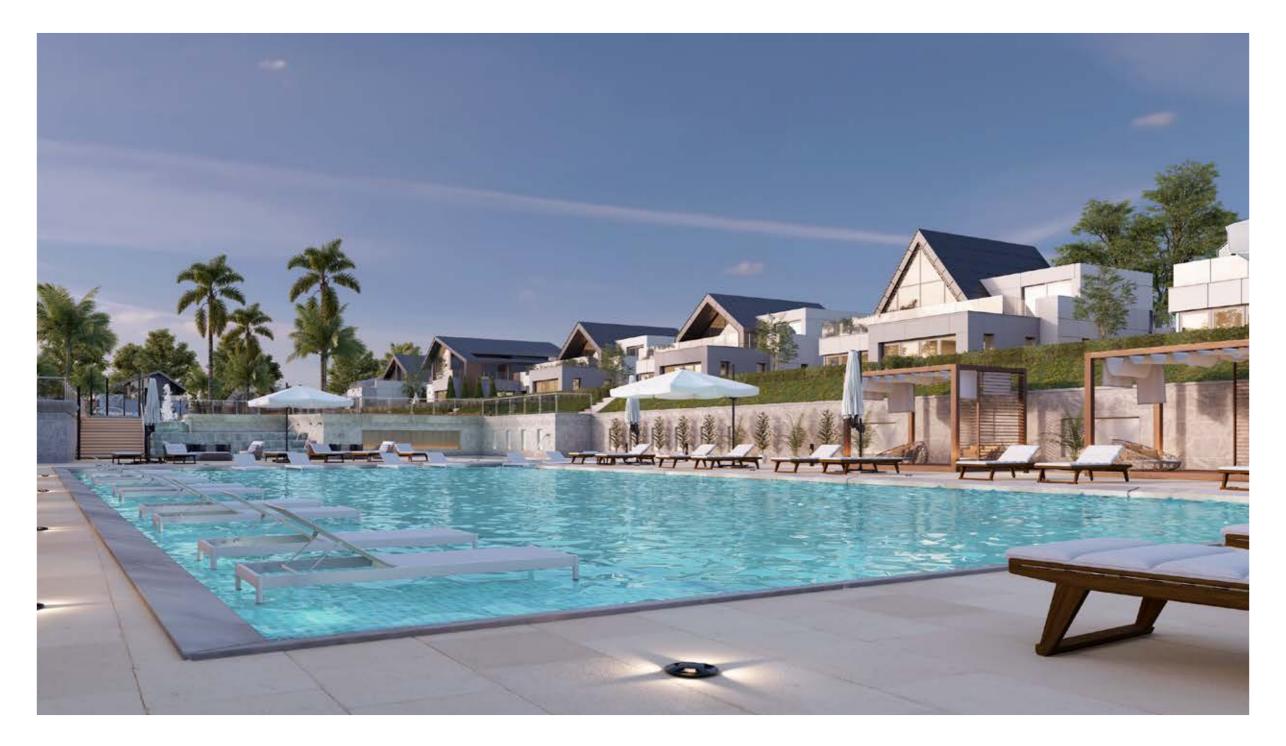

#### CHILL PARK

- → HALF OLYMPIC POOL
- $\rightarrow$  OPEN AIR RETAURANT

## RECONNECT AND RELISH THE MOMENTS

Chill park is the place where you reconnect with yourself and others. It holds the gathering up that sits on 2,000 meters. Complete with a 12x25 infinity pool that is 3-4 meters lower than surrounding homes, which guarantees privacy for all. Taking a swim and relaxing by the pool will be one of your daily pleasures.

We created the gathering up area with social connections at the center. Creating a space where stories are shared and moments are cherished.