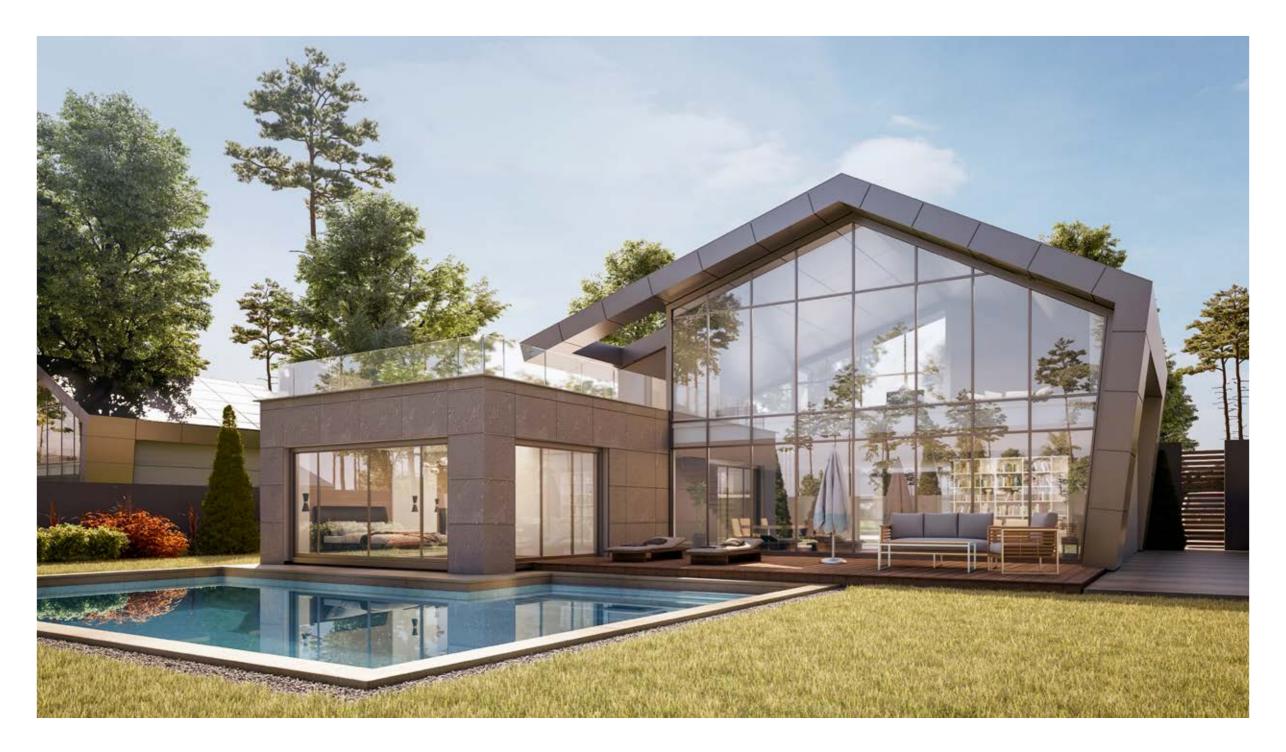

#### UNMATCHED OPEN HORIZON VIEWS FROM EVERY HOME

Luxury Modern Intertwined With Nature When our design experts created Novella's one-floor homes, it came with a story.

It's of blending nature with bold contemporary designs and the highest quality materials. Every villa possesses its own of green areas, which give a real serene atmosphere. The villas boast gorgeous double height ceilings that not only bring in ample light but also exceptional openness.

The roof terrace was complimented by an indoor area and WC. The villas also have a basement where the kitchen, maid's quarter and laundry room are located. Through this design, we've created spacious homes where privacy is essential but still everything is at reach. We've made the dream of an effortless and a low maintenance villa a reality.

The rewards of one-storey home living are countless. By exclusively offering one-storey homes, we have gifted you spectacular open views and peace of mind all within a cozy community.