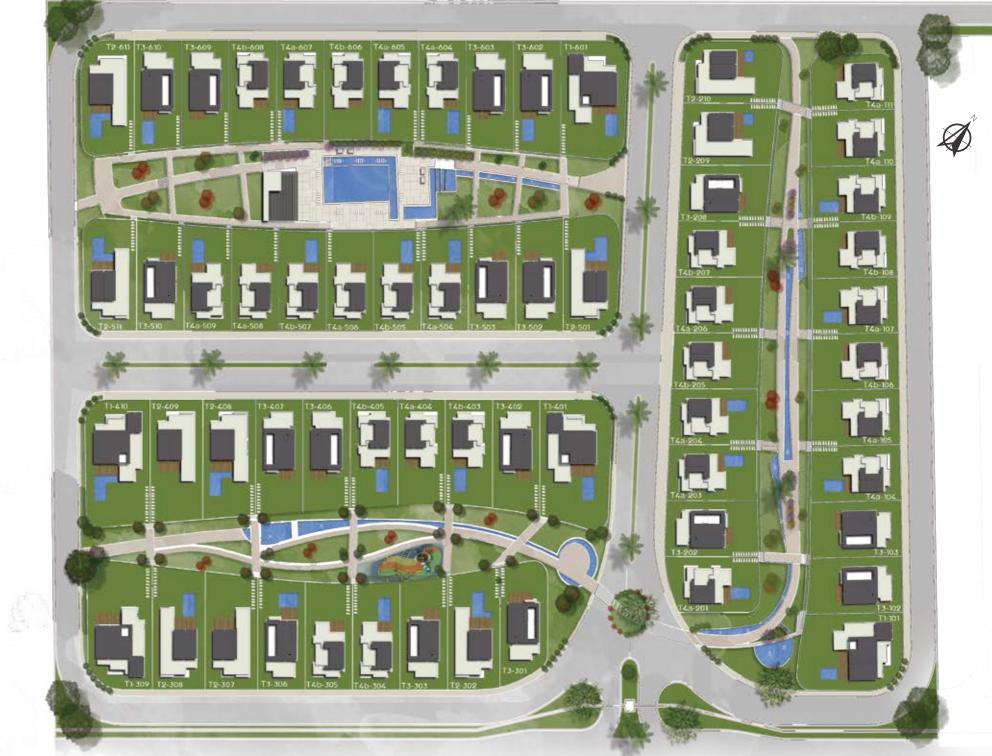

### NOVELLA MASTER PLAN

## NOVELLA MASTER PLAN

62 STANDALONE VILLAS

**3 PARKS** 

WATER FEATURES IN EVERY PARK

INSIDE THE NOVELLA PARKS 3 PARKS, 3 UNIQUE EXPERIENCES