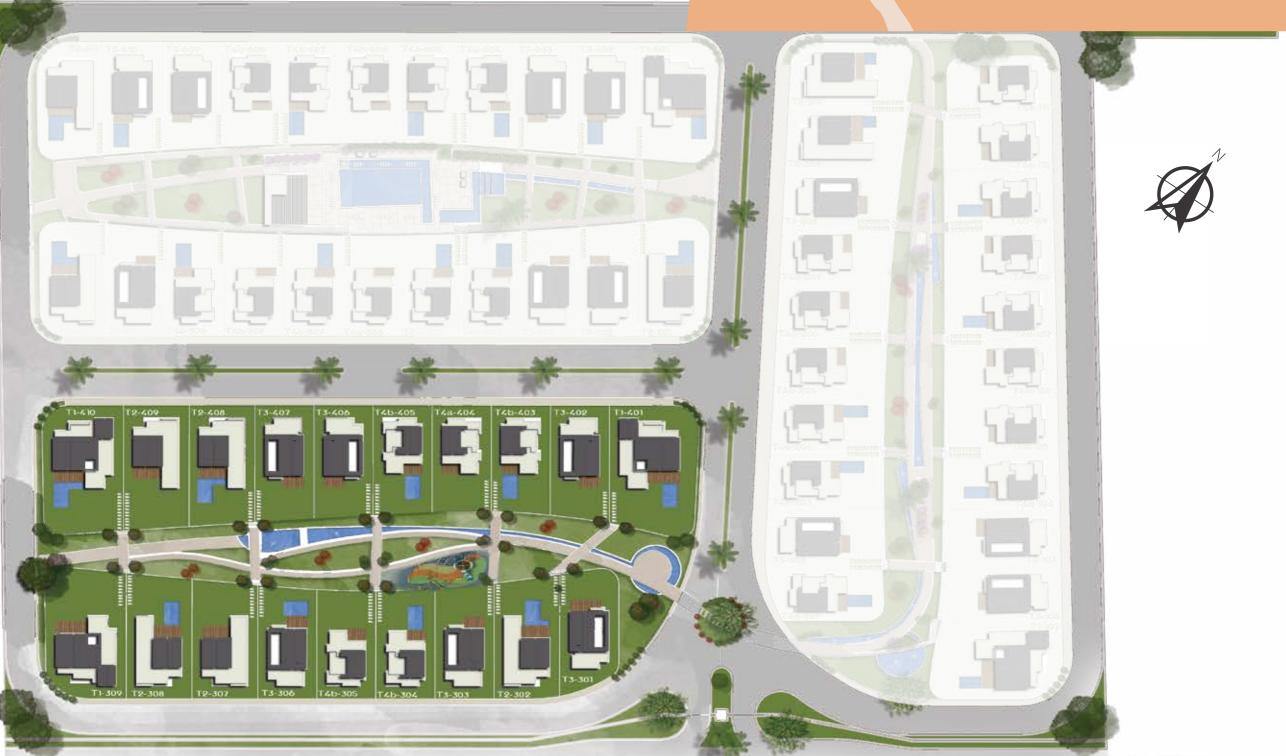

## NOVELLA LOCATION

- $\rightarrow$  IN FRONT OF BSE
- → 5 MINUTES FROM MALL OF ARABIA
- → 5 MINUTES FROM JUHAYNA SQUARE
- → 7 MINUTES FROM BEVERLY HILLS

Striving to provide a true sanctuary for homeowners, we placed only 62 standalone villas spread on 20 feddans of which 85% is landscaping. This ensures that each home has vast green areas and an outdoor forest like feel. It also keeps the air clean, surroundings quiet and the mind clear.

Novella is divided into 3 parks each with a different focal function giving owners a unique experience.

Novella offers 4 standalone villas types of one-floor villas each catering to every family's different needs and requirements.

The compound also offers water features, 2 gates and wide streets making getting around a breeze.

Novella has set the bar for luxury compounds that are still intimate and real.

## NOVELLA MASTER PLAN

62 STANDALONE VILLAS

**3 PARKS** 

WATER FEATURES IN EVERY PARK

INSIDE THE NOVELLA PARKS 3 PARKS, 3 UNIQUE EXPERIENCES