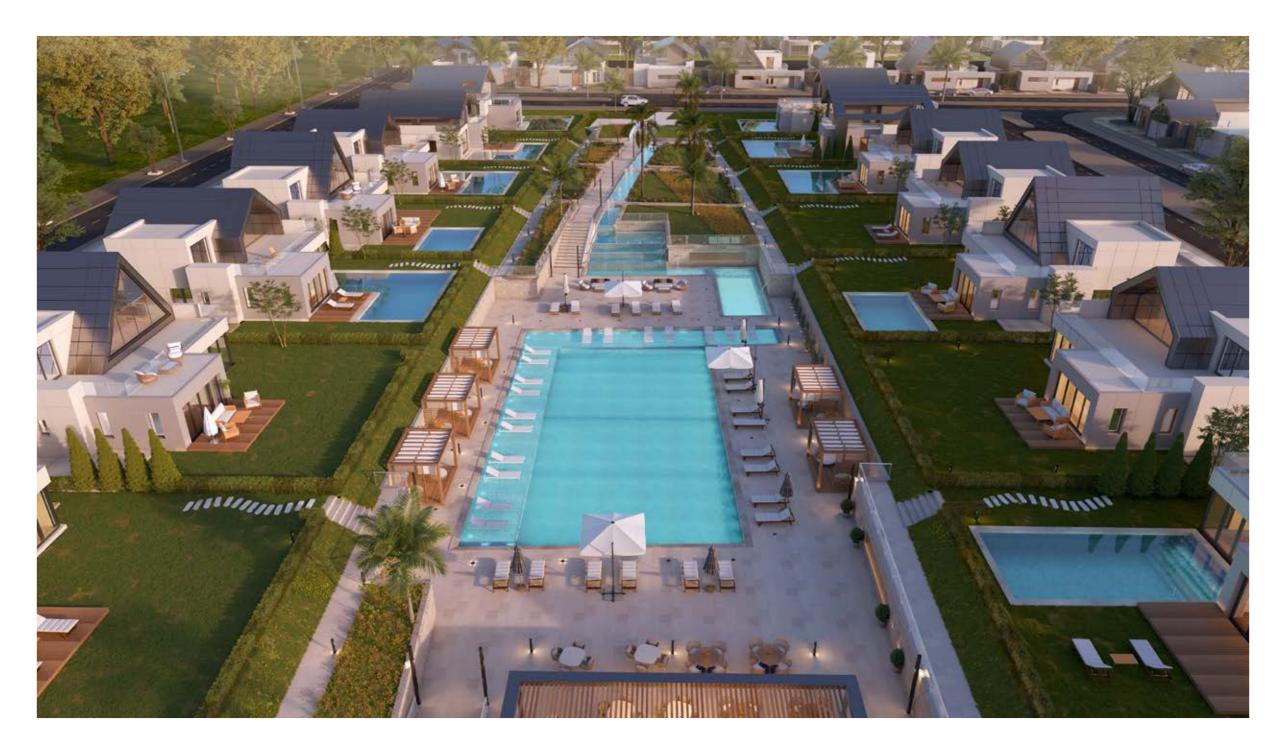

#### CHILL PARK

- → HALF OLYMPIC POOL
- $\rightarrow$  OPEN AIR RETAURANT

## RECONNECT AND RELISH THE MOMENTS

Chill park is the place where you reconnect with yourself and others. It holds the gathering up that sits on 2,000 meters. Complete with a 12x25 infinity pool that is 3-4 meters lower than surrounding homes, which guarantees privacy for all. Taking a swim and relaxing by the pool will be one of your daily pleasures.

We created the gathering up area with social connections at the center. Creating a space where stories are shared and moments are cherished.