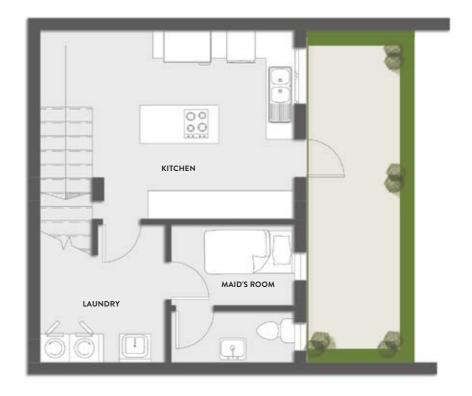

The roof terrace was complimented by an indoor area and WC. The villas also have a basement where the kitchen, maid's quarter and laundry room are located. Through this design, we've created spacious homes where privacy is essential but still everything is at reach. We've made the dream of an effortless and a low maintenance villa a reality.

#### **TYPE 1** BASEMENT **73.00** M<sup>2</sup>

| Kitchen       | 6.30*6.60 |
|---------------|-----------|
| Laundry room  | 1.50*3.40 |
| Maid's room   | 3.00*2.95 |
| Driver's room | 2.95*2.95 |