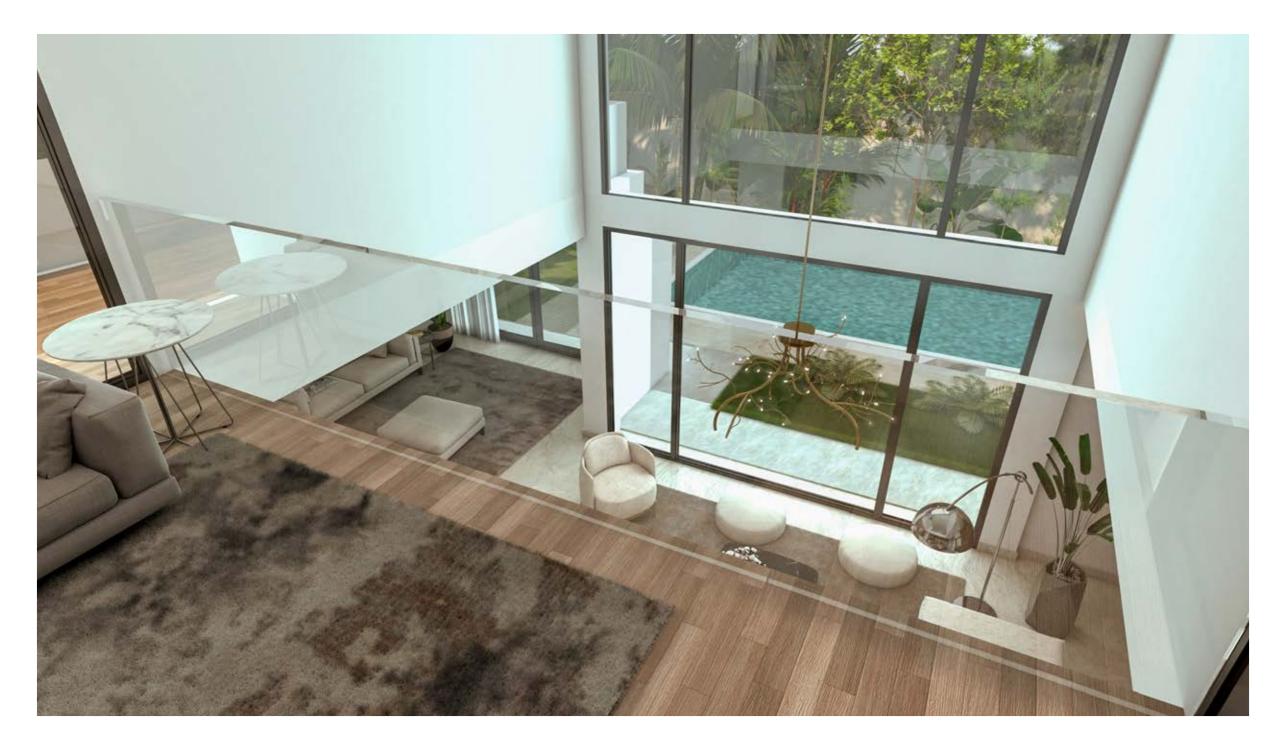

#### UNMATCHED OPEN HORIZON VIEWS FROM EVERY HOME

Luxury Modern Intertwined With Nature When our design experts created Novella's one-floor homes, it came with a story.

It's of blending nature with bold contemporary designs and the highest quality materials. Every villa possesses its own of green areas, which give a real serene atmosphere. The villas boast gorgeous double height ceilings that not only bring in ample light but also exceptional openness.