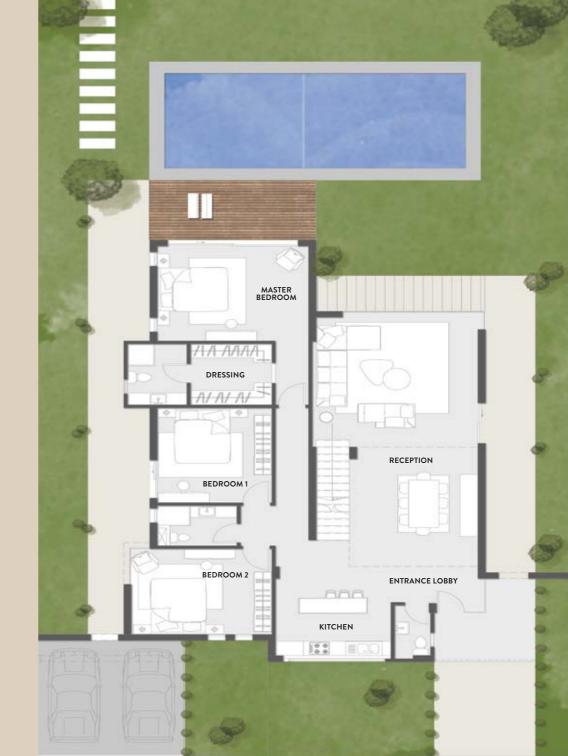

The roof terrace was complimented by an indoor area and WC. The villas also have a basement where the kitchen, maid's quarter and laundry room are located. Through this design, we've created spacious homes where privacy is essential but still everything is at reach. We've made the dream of an effortless and a low maintenance villa a reality.

## TYPE 1 GROUND FLOOR 300 M<sup>2</sup>

| Reception      | 115       |
|----------------|-----------|
| Guest toilet   | 2.40*1.80 |
| Kitchen        | 5.40*2.55 |
| Master Bedroom | 5.70*4.00 |
| Dressing       | 2.90*2.70 |
| Toilet         | 2.90*2.35 |
| Bedroom 1      | 4.20*4.25 |
| Toilet         | 2.80*1.80 |
| Bedroom 2      | 4.00*4.00 |
| Dressing       | 2.20*1.65 |
| Toilet         | 2.70*1.70 |
| Bedroom 3      | 5.45*4.15 |
| Dressing       | 2.30*2.40 |
| Toilet         | 2.90*1.90 |