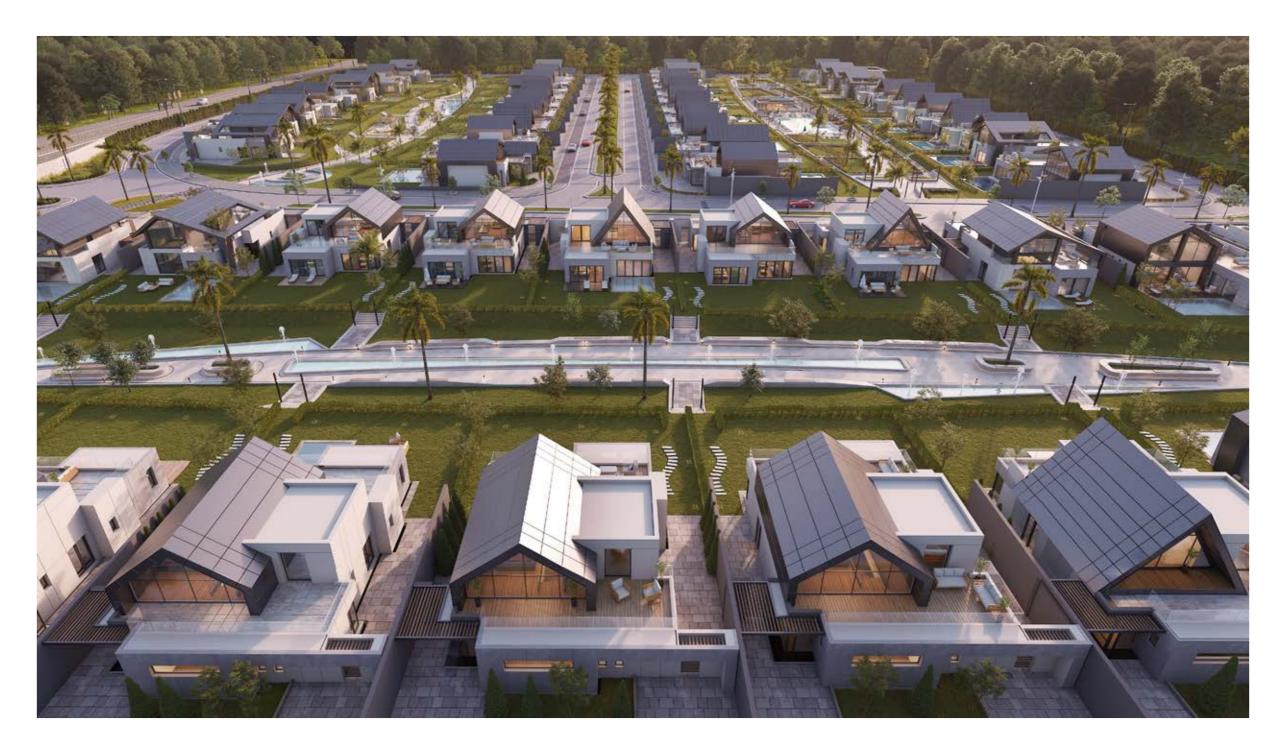

## NOVELLA LOCATION

- $\rightarrow$  IN FRONT OF BSE
- → 5 MINUTES FROM MALL OF ARABIA
- → 5 MINUTES FROM JUHAYNA SQUARE
- → 7 MINUTES FROM BEVERLY HILLS

Striving to provide a true sanctuary for homeowners, we placed only 62 standalone villas spread on 20 feddans of which 85% is landscaping. This ensures that each home has vast green areas and an outdoor forest like feel. It also keeps the air clean, surroundings quiet and the mind clear.

Novella is divided into 3 parks each with a different focal function giving owners a unique experience.

Novella offers 4 standalone villas types of one-floor villas each catering to every family's different needs and requirements.

The compound also offers water features, 2 gates and wide streets making getting around a breeze.

Novella has set the bar for luxury compounds that are still intimate and real.