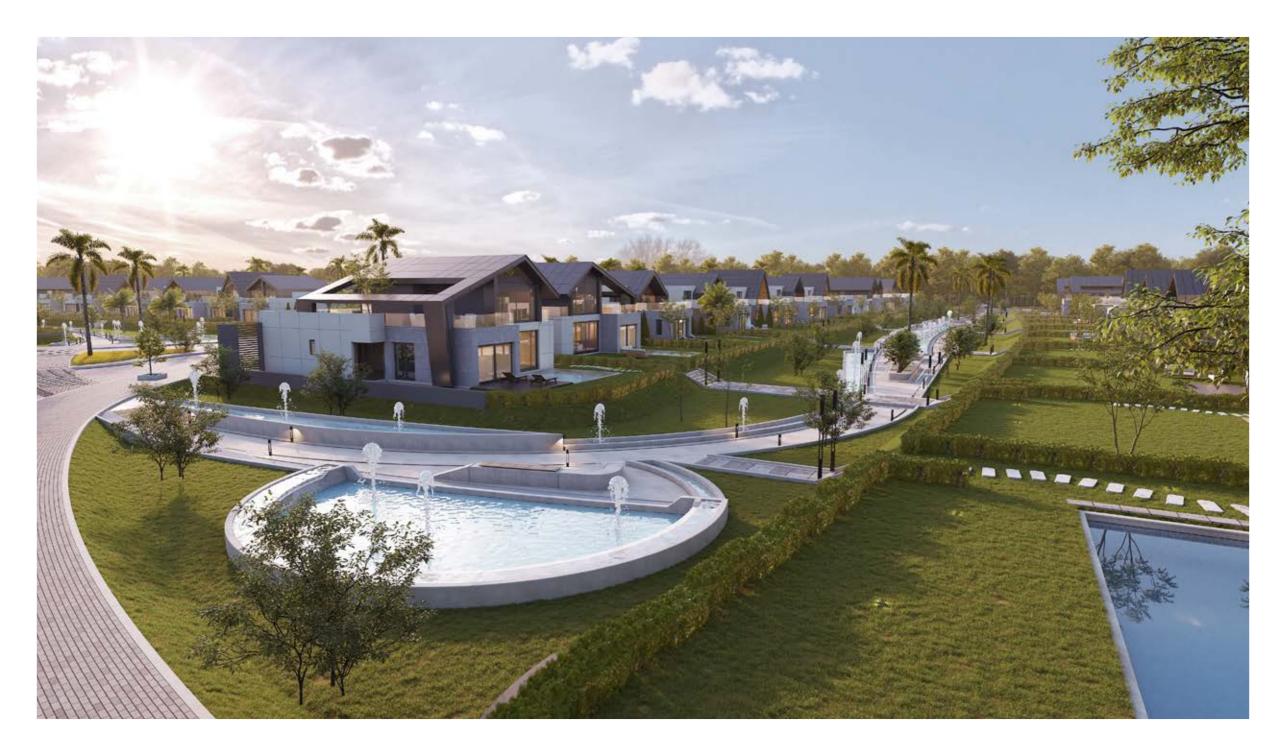

#### CHILL PARK

- → HALF OLYMPIC POOL
- $\rightarrow$  OPEN AIR RETAURANT

## RECONNECT AND RELISH THE MOMENTS

Chill park is the place where you reconnect with yourself and others. It holds the gathering up that sits on 2,000 meters. Complete with a 12x25 infinity pool that is 3-4 meters lower than surrounding homes, which guarantees privacy for all. Taking a swim and relaxing by the pool will be one of your daily pleasures.

We created the gathering up area with social connections at the center. Creating a space where stories are shared and moments are cherished.