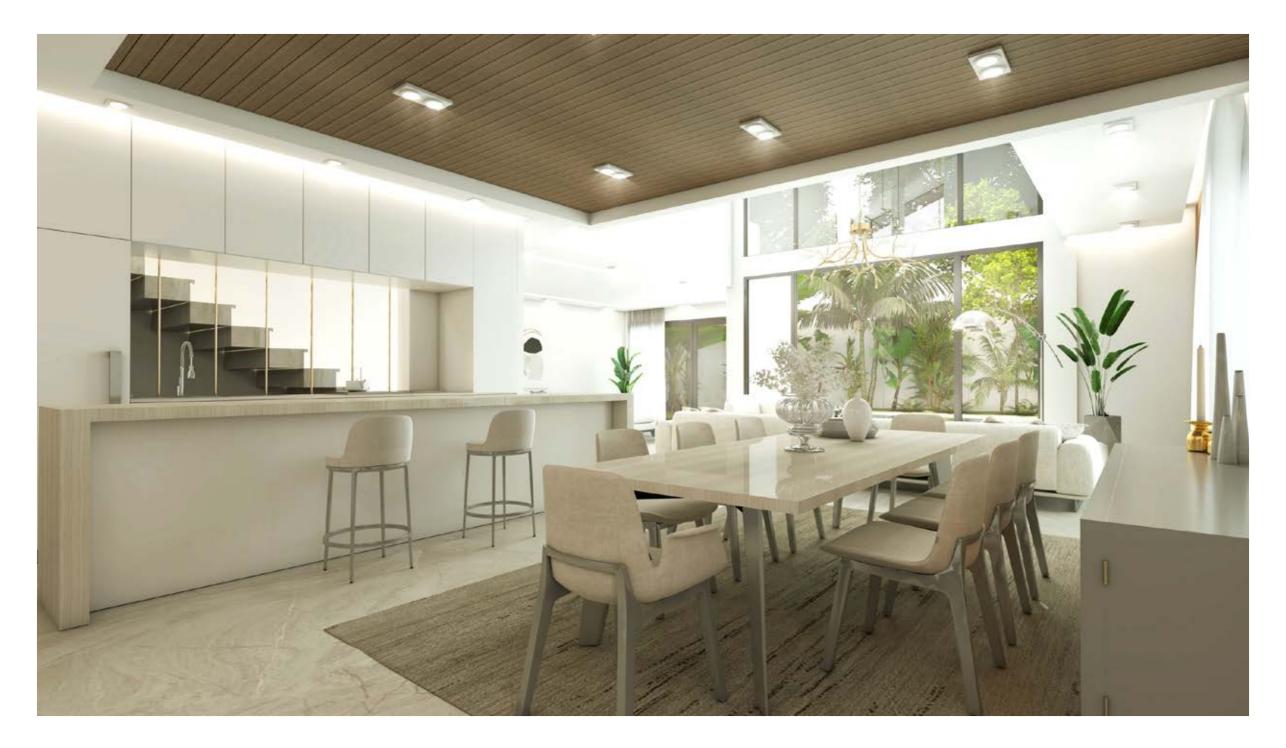

#### UNMATCHED OPEN HORIZON VIEWS FROM EVERY HOME

Luxury Modern Intertwined With Nature When our design experts created Novella's one-floor homes, it came with a story.

It's of blending nature with bold contemporary designs and the highest quality materials. Every villa possesses its own of green areas, which give a real serene atmosphere. The villas boast gorgeous double height ceilings that not only bring in ample light but also exceptional openness.