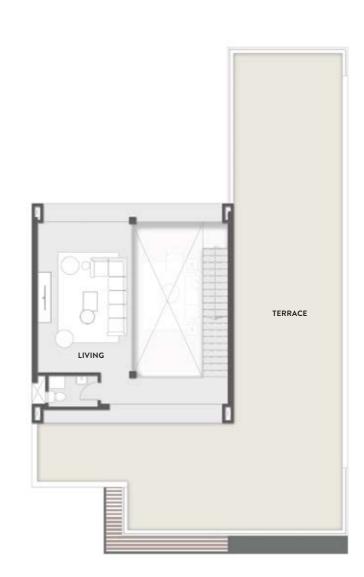

## TYPE 1 ROOF FLOOR 100 M<sup>2</sup>

| Living Room | 4.50*8.15 |
|-------------|-----------|
| Toilet      | 2.90*1.85 |
| Kitchinette | 2.60*2.40 |

**ROOF TERRACE** 163.50 M<sup>2</sup>

#### ROOF TERRACE 118.50 M<sup>2</sup>