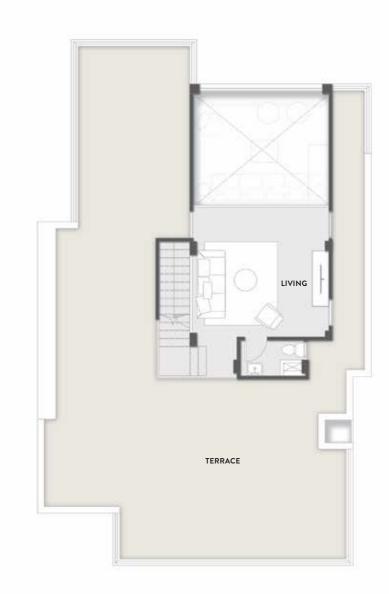

#### UNMATCHED OPEN HORIZON VIEWS FROM EVERY HOME

Luxury Modern Intertwined With Nature When our design experts created Novella's one-floor homes, it came with a story.

It's of blending nature with bold contemporary designs and the highest quality materials. Every villa possesses its own of green areas, which give a real serene atmosphere. The villas boast gorgeous double height ceilings that not only bring in ample light but also exceptional openness.

The roof terrace was complimented by an indoor area and WC. The villas also have a basement where the kitchen, maid's quarter and laundry room are located. Through this design, we've created spacious homes where privacy is essential but still everything is at reach. We've made the dream of an effortless and a low maintenance villa a reality.

### NOVELLA VILLA TYPES

We've developed 4 standalone villas to suit you and your family's needs. All villas are one-storey with double height ceilings and a basement that includes all the amenities. Also, each home has 2 parking spots and customizable amenities.