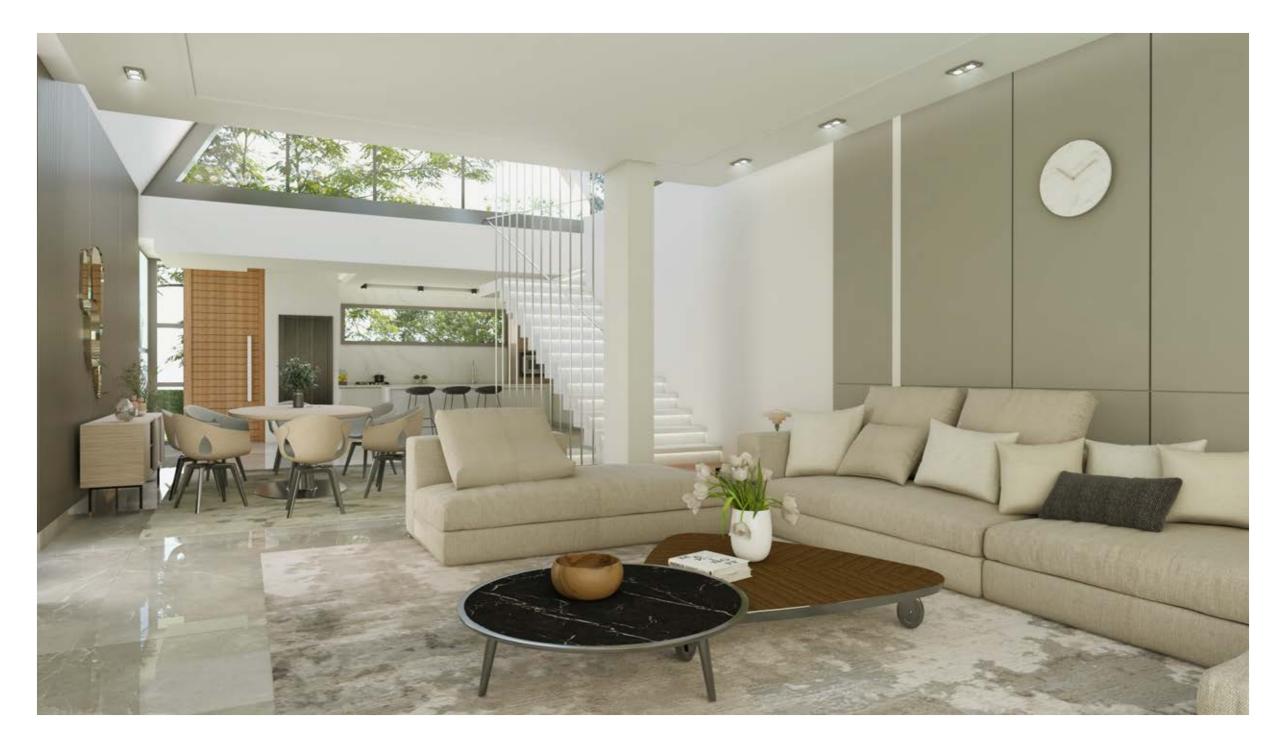

#### UNMATCHED OPEN HORIZON VIEWS FROM EVERY HOME

Luxury Modern Intertwined With Nature When our design experts created Novella's one-floor homes, it came with a story.

It's of blending nature with bold contemporary designs and the highest quality materials. Every villa possesses its own of green areas, which give a real serene atmosphere. The villas boast gorgeous double height ceilings that not only bring in ample light but also exceptional openness.

The roof terrace was complimented by an indoor area and WC. The villas also have a basement where the kitchen, maid's quarter and laundry room are located. Through this design, we've created spacious homes where privacy is essential but still everything is at reach. We've made the dream of an effortless and a low maintenance villa a reality.