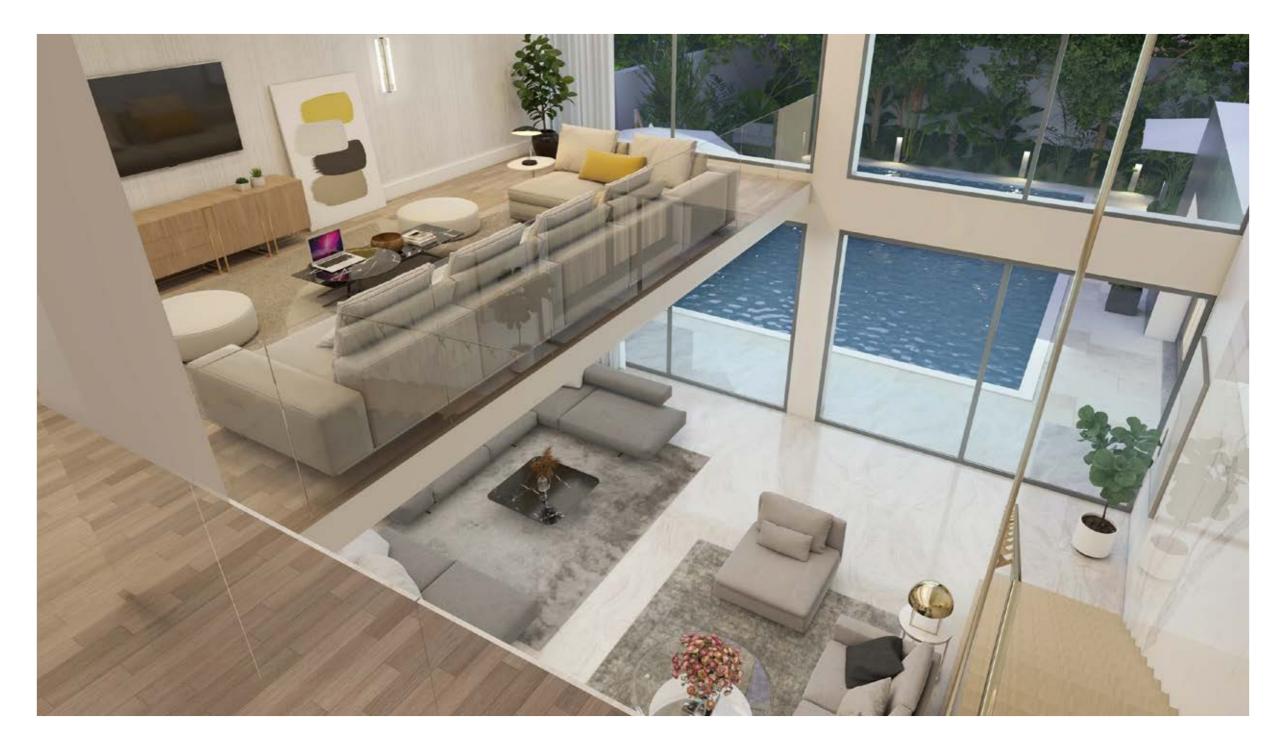

#### UNMATCHED OPEN HORIZON VIEWS FROM EVERY HOME

Luxury Modern Intertwined With Nature When our design experts created Novella's one-floor homes, it came with a story.

It's of blending nature with bold contemporary designs and the highest quality materials. Every villa possesses its own of green areas, which give a real serene atmosphere. The villas boast gorgeous double height ceilings that not only bring in ample light but also exceptional openness.

The rewards of one-storey home living are countless. By exclusively offering one-storey homes, we have gifted you spectacular open views and peace of mind all within a cozy community.