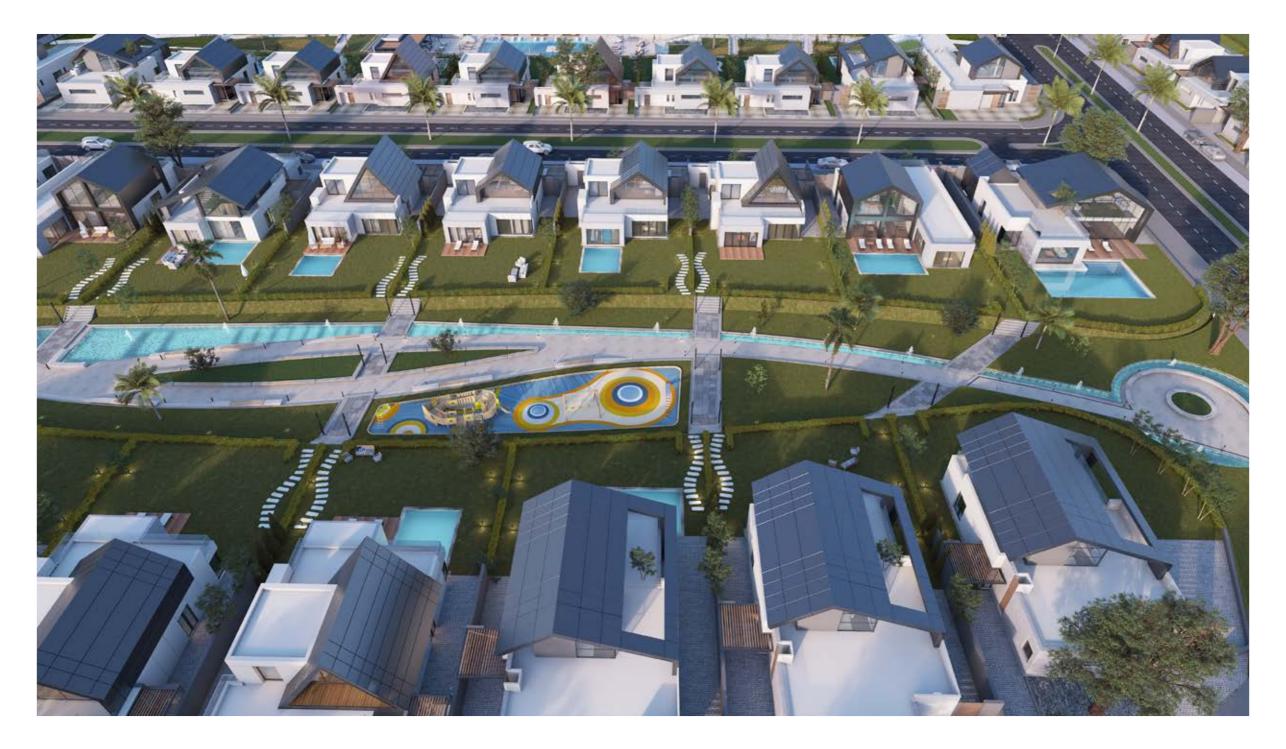

#### CHILL PARK

- → HALF OLYMPIC POOL
- $\rightarrow$  OPEN AIR RETAURANT

## RECONNECT AND RELISH THE MOMENTS

Chill park is the place where you reconnect with yourself and others. It holds the gathering up that sits on 2,000 meters. Complete with a 12x25 infinity pool that is 3-4 meters lower than surrounding homes, which guarantees privacy for all. Taking a swim and relaxing by the pool will be one of your daily pleasures.

We created the gathering up area with social connections at the center. Creating a space where stories are shared and moments are cherished.